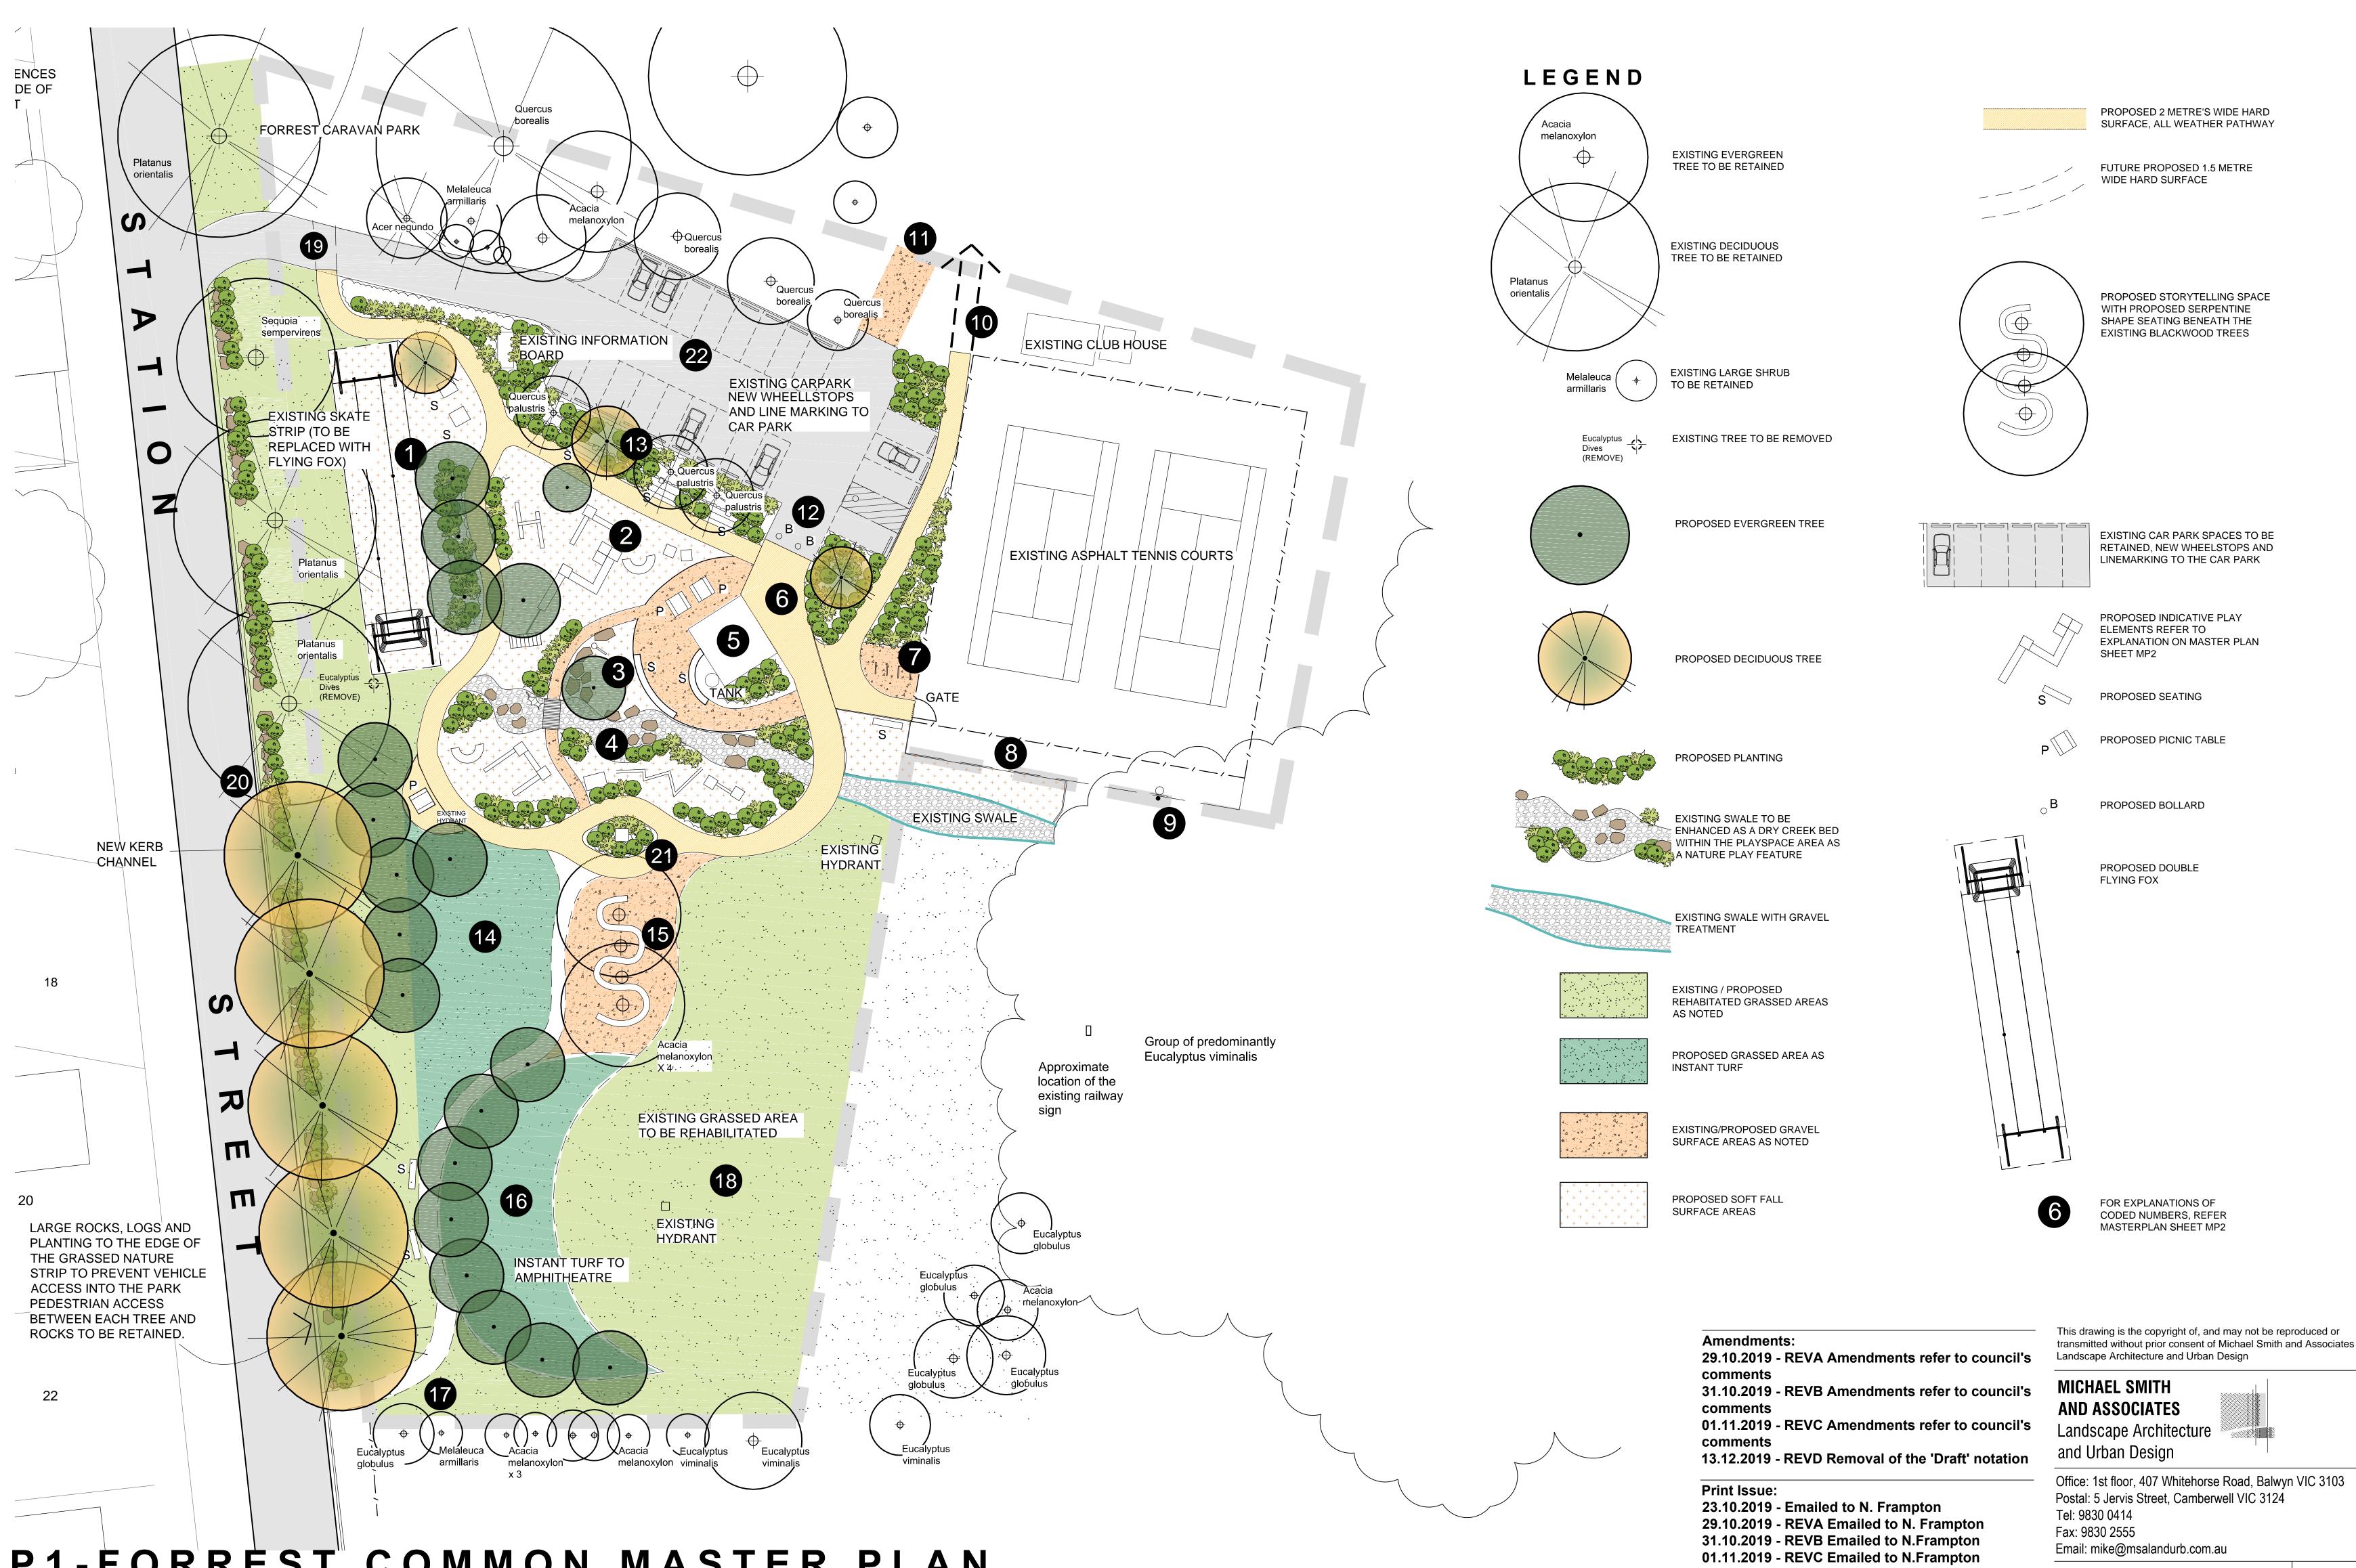

## MP1-FORREST COMMON MASTER PLAN FORREST COMMON COLAC OTWAY SHIRE COUNCIL

| 29.10.2019 - REVA Amendments refer to council's comments |                                        |
|----------------------------------------------------------|----------------------------------------|
|                                                          |                                        |
| comments                                                 |                                        |
| 01.11.2019                                               | - REVC Amendments refer to council's   |
| comments                                                 |                                        |
| 13.12.2019                                               | - REVD Removal of the 'Draft' notation |
| Print Issue                                              |                                        |
| 23.10.2019                                               | - Emailed to N. Frampton               |
| 29.10.2019                                               | - REVA Emailed to N. Frampton          |
| 31.10.2019                                               | - REVB Emailed to N.Frampton           |
| 01.11.2019                                               | - REVC Emailed to N.Frampton           |
| 13.12.2019                                               | - REVD Emailed to A. Shepherd          |
| Title: MP1                                               | - FORREST COMMON MASTER                |
|                                                          | RREST COMMON                           |