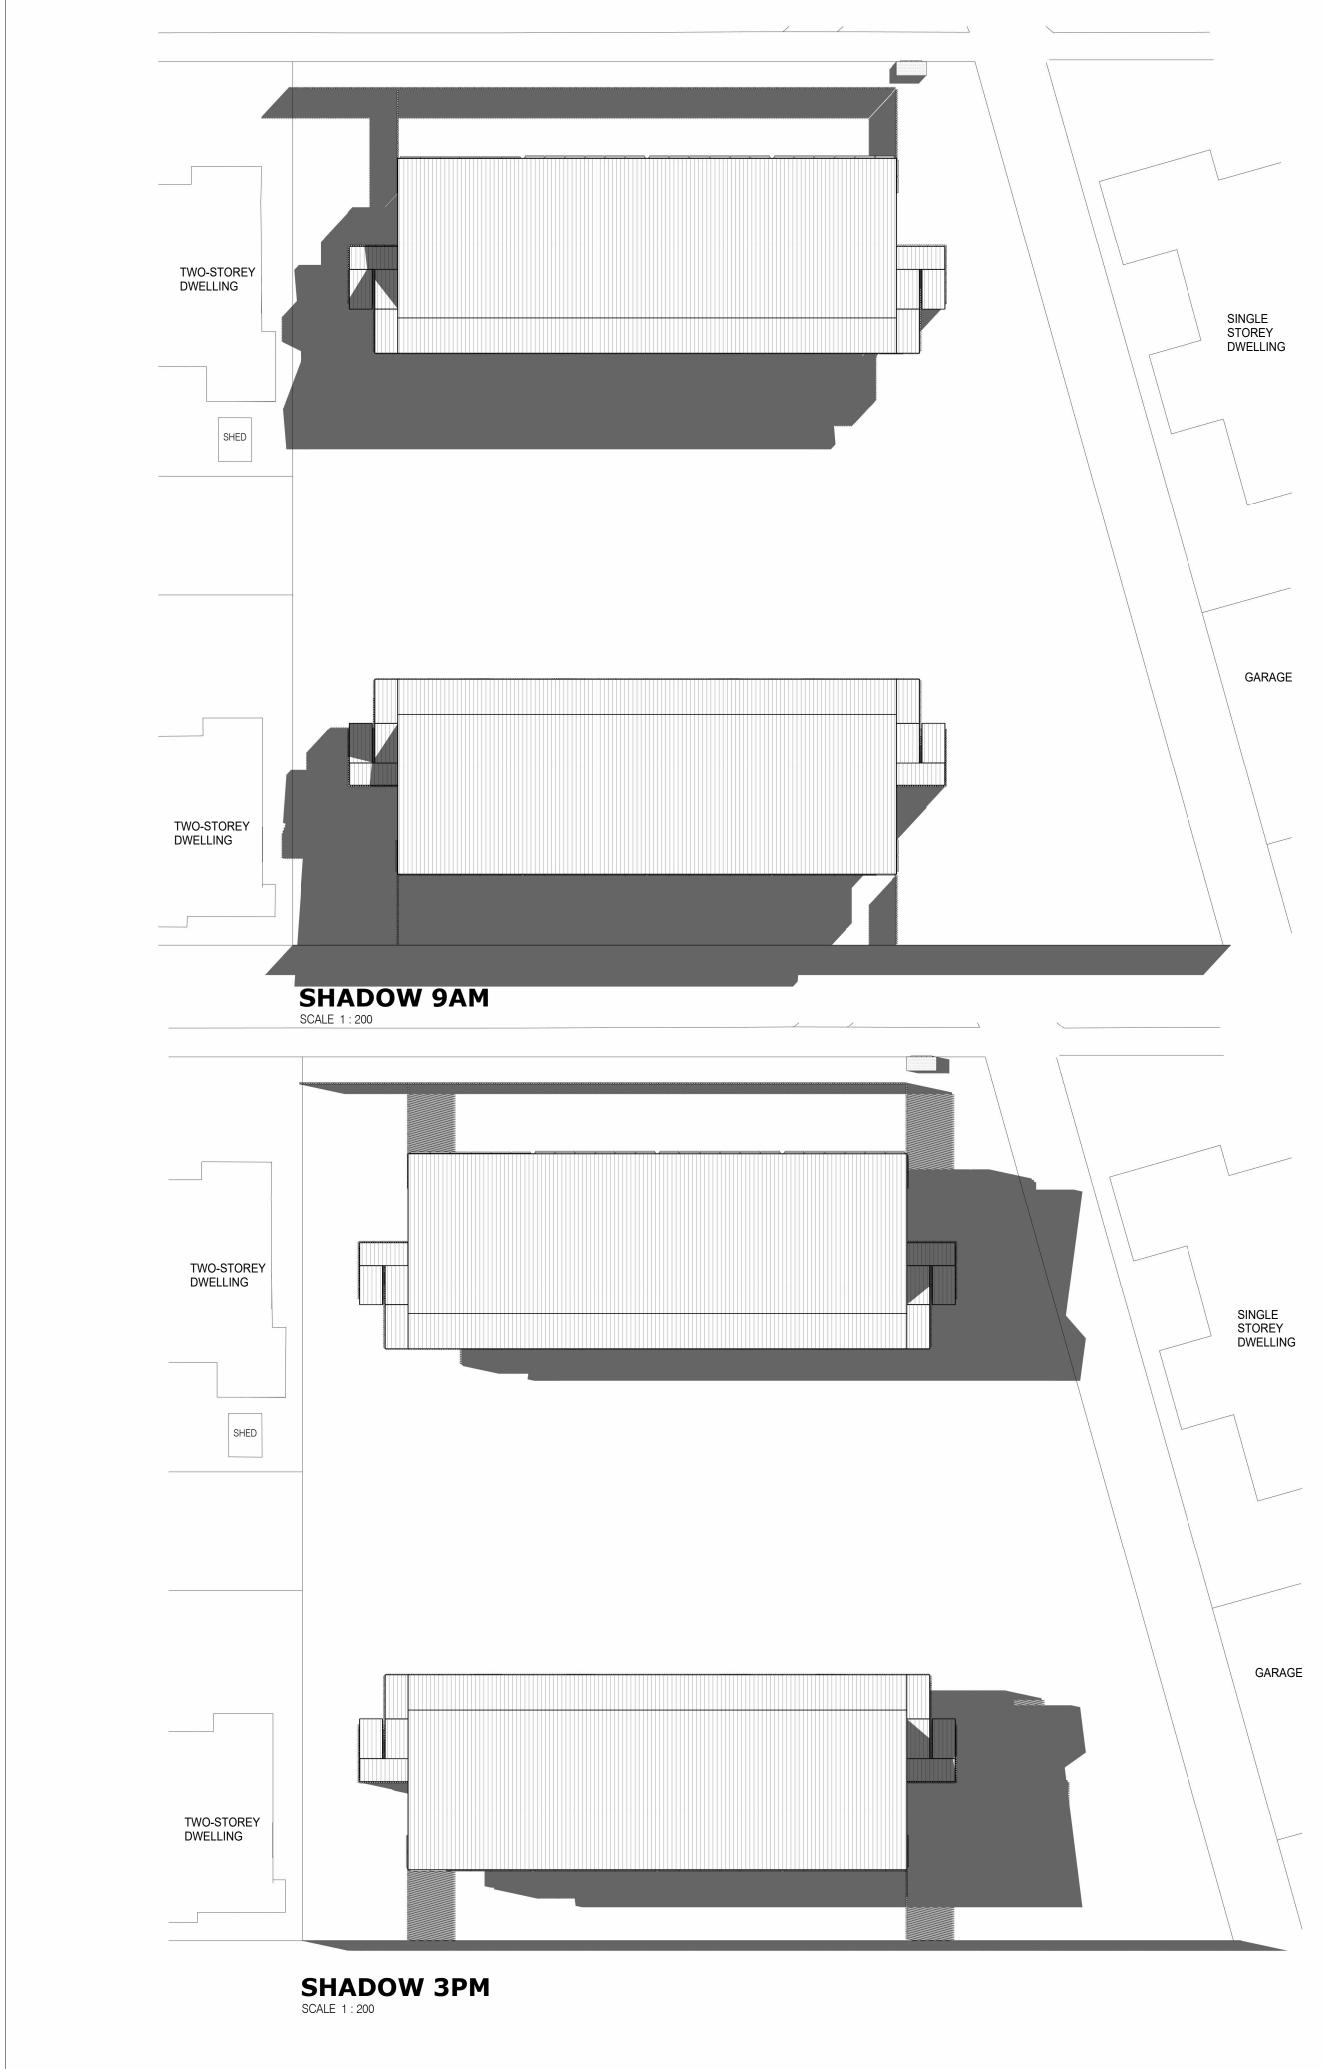

Shadow diagrams demonstrate that there would be no shading of adjoining existing private open space areas, particularly given separation provided by laneways. It is noted that the ground level courtyards to the south building would be largely shaded until 3pm on 22 September (a measure required to be assessed under the planning scheme); however, the applicant does not intend to revise the design to address this on the basis that "*reasonable amenity is provided for temporary residents of the southern units. We note the development includes communal open space which has excellent solar access and will be accessible to all residents"*.