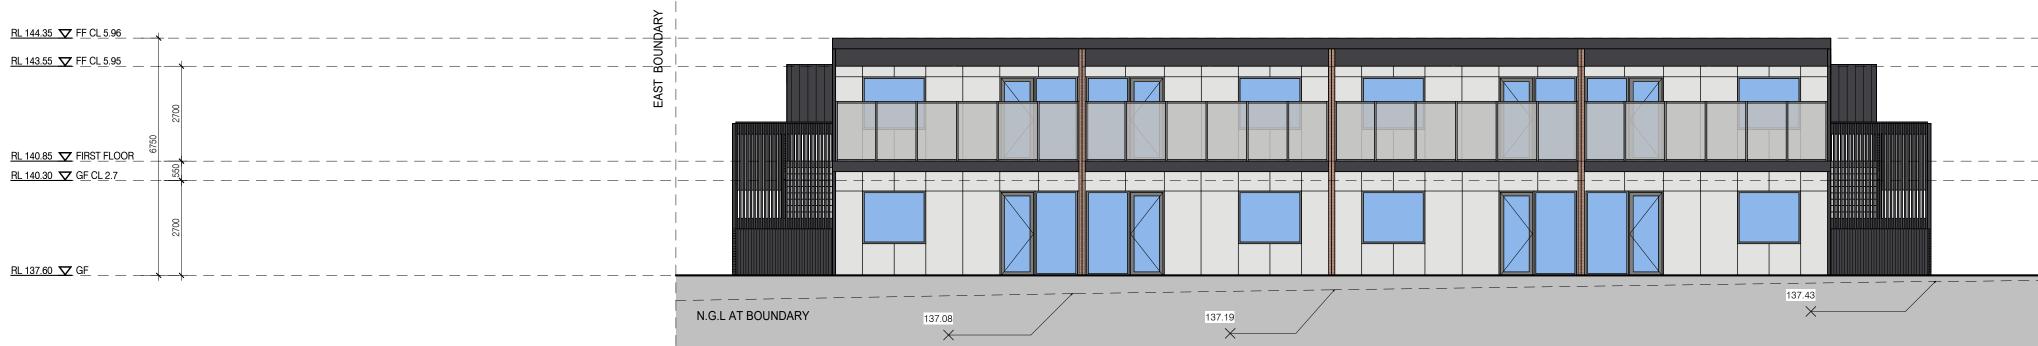

The front wall of the building at the ground floor level would be set back 7.5 metres from Miller Street, whilst at first floor level balconies would project 2 metres into the front setback resulting in a front setback of 5.5 metres. A 1.5 metre wide landscaping strip is proposed to soften the front fence and provide consistency with the frontage of 6 Miller Street to the immediate west. The rear wall of the southern building would be set back 6.03 metres from the rear boundary, with first floor balconies projecting 2 metres into this setback.

The buildings would have a contemporary design with skillion roofing. A mix of materials in muted tones would be used, including red brick, fibre cement and metal clad walls. The maximum building height would be 6.75 metres. The proposed site coverage would be 29.36% and the proposed permeability would be 39.6%.

The following observations are made with respect to specific Clause 55 provisions. It is considered that presentation to the Miller Street frontage could be improved with a greater mix of materials and lower balustrades to first floor balconies for better surveillance and integration with the streetscape. The safety and surveillance at the Miller Street frontage needs to be improved with a high front fence proposed adjacent the footpath, preventing view lines to and from the property. A lower, more permeable front fence, such as a 1.5-metre-high picket fence would be a better design response. In addition, it is considered that each ground level unit in Building 1 should have direct pedestrian access (a gate) providing a visible and easily

Screening is proposed to first floor balconies to prevent internal overlooking; however, as discussed above, reduced height balustrades could still satisfy Standard B23 which seeks to prevent overlooking of more than 50% of the secluded private open space (SPOS) of a lower-level dwelling (i.e. the SPOS area beneath each balcony would not be overlooked). Overlooking from first floor bedroom windows in the east and west elevations should also be addressed.