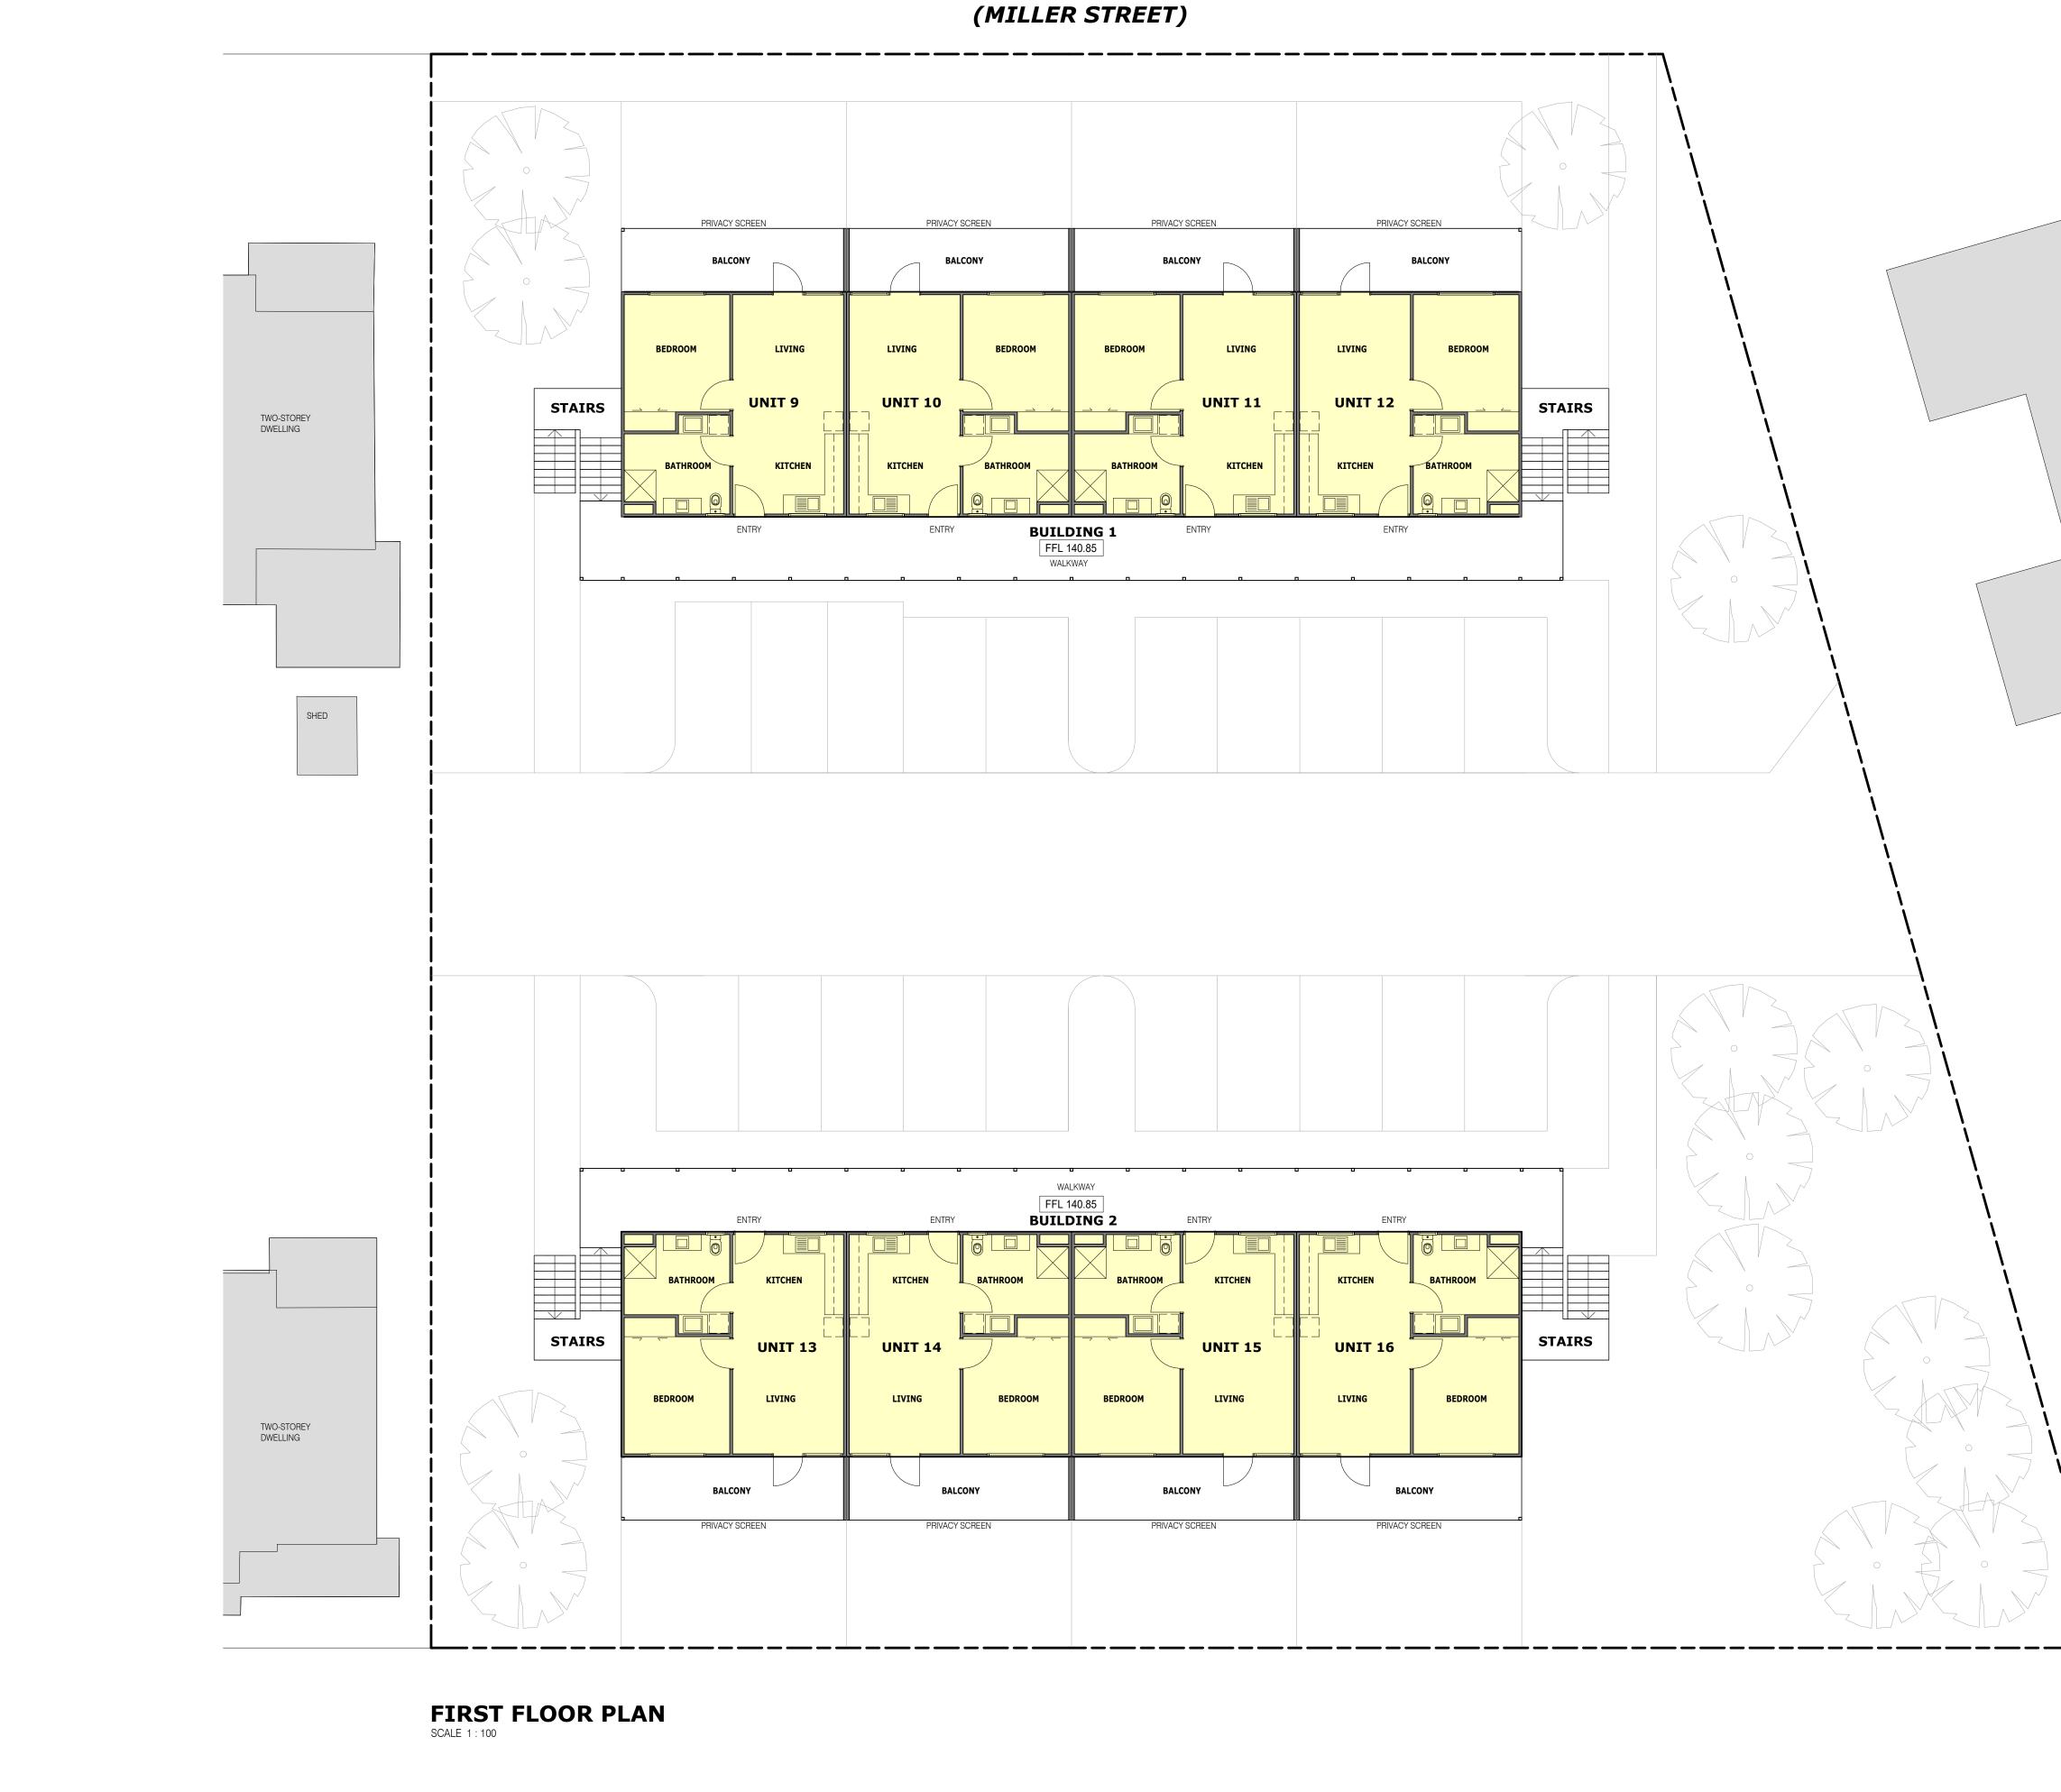

The proposal would involve demolishing two existing buildings and associated structures and constructing two double-storey buildings that would provide a total of 16 residential units. The two buildings would each contain four units at ground floor level and four units at first floor level. The units, which would be self-contained, would each have a kitchen, living area, a single bedroom, a bathroom and a courtyard or balcony. Connecting doors are proposed, which would allow units to be amalgamated if required. Units 1 and 4 have been designed to meet Disability Discrimination Act (DDA) requirements. Units would be accessed via walkways and stairs from a central car parking area, with additional direct access to Miller Street proposed for Units 1 to 4 on the ground level.

The front wall of the building at the ground floor level would be set back 7.5 metres from Miller Street, whilst at first floor level balconies would project 2 metres into the front setback resulting in a front setback of 5.5 metres. A 1.5 metre wide landscaping strip is proposed to soften the front fence and provide consistency with the frontage of 6 Miller Street to the immediate west. The rear wall of the southern building would be set back 6.03 metres from the rear boundary, with first floor balconies projecting 2 metres into this setback.

The centrally located car park would be landscaped and provide 19 car parking spaces, including 2 accessible spaces. There would be no net loss of on-street car parking spaces. A pathway is proposed from the street on the eastern part of the site. The remainder of the site would be landscaped and provide a communal open space area for residents in the south-eastern corner.