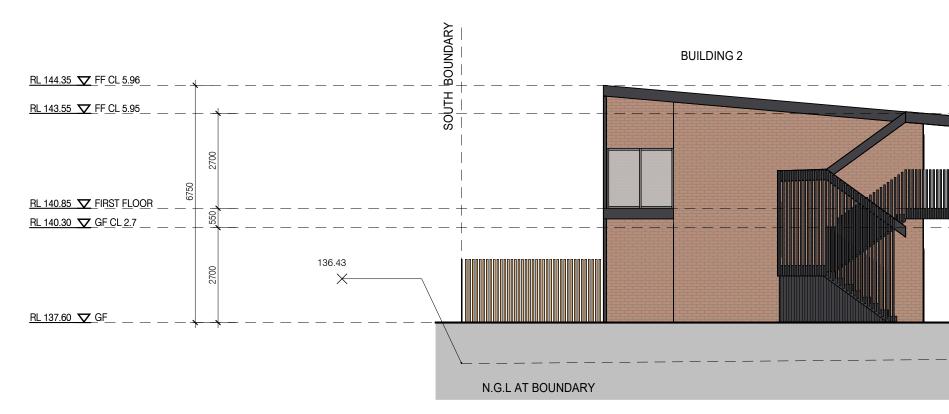

The front wall of the building at the ground floor level would be set back 7.5 metres from Miller Street, whilst at first floor level balconies would project 2 metres into the front setback resulting in a front setback of 5.5 metres. A 1.5 metre wide landscaping strip is proposed to soften the front fence and provide consistency with the frontage of 6 Miller Street to the immediate west. The rear wall of the southern building would be set back 6.03 metres from the rear boundary, with first floor balconies projecting 2 metres into this setback.

The buildings would have a contemporary design with skillion roofing. A mix of materials in muted tones would be used, including red brick, fibre cement and metal clad walls. The maximum building height would be 6.75 metres. The proposed site coverage would be 29.36% and the proposed permeability would be 39.6%.