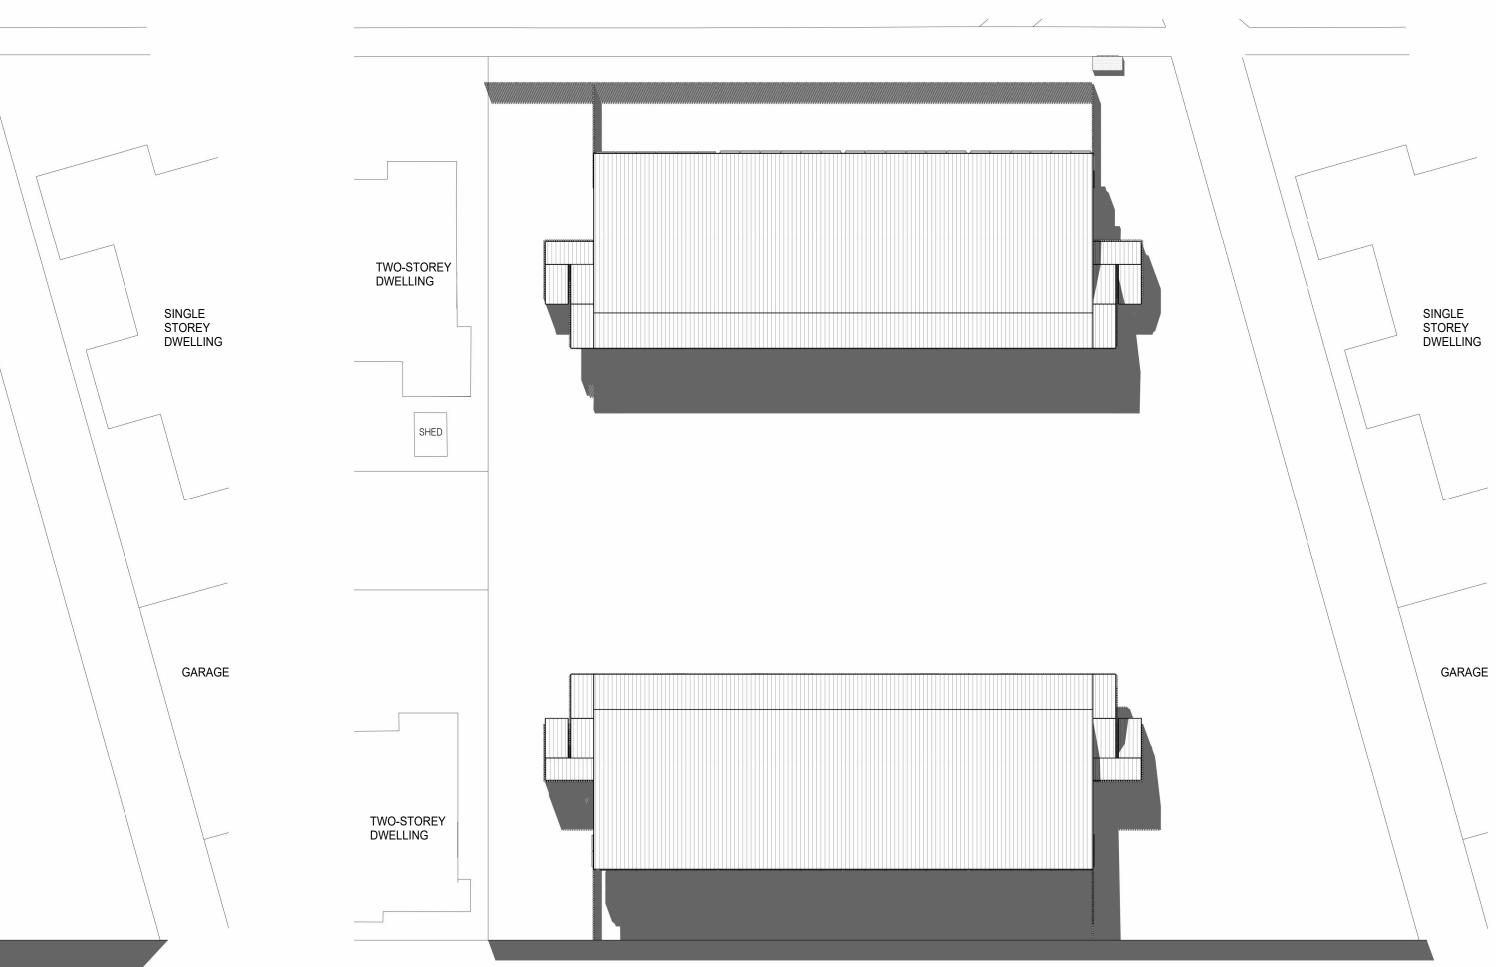

The proposal would involve demolishing two existing buildings and associated structures and constructing two double-storey buildings that would provide a total of 16 residential units. The two buildings would each contain four units at ground floor level and four units at first floor level. The units, which would be self-contained, would each have a kitchen, living area, a single bedroom, a bathroom and a courtyard or balcony. Connecting doors are proposed, which would allow units to be amalgamated if required. Units 1 and 4 have been designed to meet Disability Discrimination Act (DDA) requirements. Units would be accessed via walkways and stairs from a central car parking area, with additional direct access to Miller Street proposed for Units 1 to 4 on the ground level.

The front wall of the building at the ground floor level would be set back 7.5 metres from Miller Street, whilst at first floor level balconies would project 2 metres into the front setback resulting in a front setback of 5.5 metres. A 1.5 metre wide landscaping strip is proposed to soften the front fence and provide consistency with the frontage of 6 Miller Street to the immediate west. The rear wall of the southern building would be set back 6.03 metres from the rear boundary, with first floor balconies projecting 2 metres into this setback.

The buildings would have a contemporary design with skillion roofing. A mix of materials in muted tones would be used, including red brick, fibre cement and metal clad walls. The maximum building height would be 6.75 metres. The proposed site coverage would be 29.36% and the proposed permeability would be 39.6%.

AERIAL VIEW FROM NORTH WEST CORNER, MILLER STREET

Vehicle access is proposed through 6 Miller Street, which contains accommodation also owned by Colac Area Health, via a double width crossover to Forbes Street. A secondary 'entry only' vehicle access point is proposed via the unnamed laneway to the east of the site. The proposal also includes sealing that adjoining laneway, between Miller Street and the site's southern boundary, for the benefit of all users of the laneway in that vicinity. Waste collection access would be from the laneway, with exit via Forbes Street.