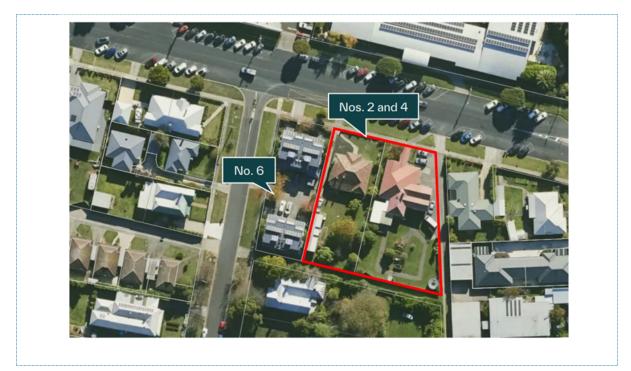

# 4. SUBJECT LAND & SURROUNDINGS

The application primarily relates to 2 and 4 Miller Street, Colac, which would be redeveloped to provide the proposed group accommodation. The application also affects 6 Miller Street, through which vehicular access would be provided from Forbes Street. That property is also under the ownership of Colac Area Health. There are no easements or restrictions registered on title that restrict the proposed development.

There is currently a single-storey weatherboard building on each of the two lots that form the application site. The building at 2 Miller Street is used as a medical centre, whilst the building at 4 Miller Street is a residential dwelling. Both sites have vehicular access from Miller Street and rear access via the rear laneway. No. 2 Miller Street also has access from the laneway that adjoins its eastern boundary.

As noted above, under the current proposal vehicular access for 2 and 4 Miller Street is proposed via the adjoining 6 Miller Street (which in the same ownership). No. 6 Miller Street contains 4 two-storey dwellings constructed of contemporary materials and with flat pitched roofs.