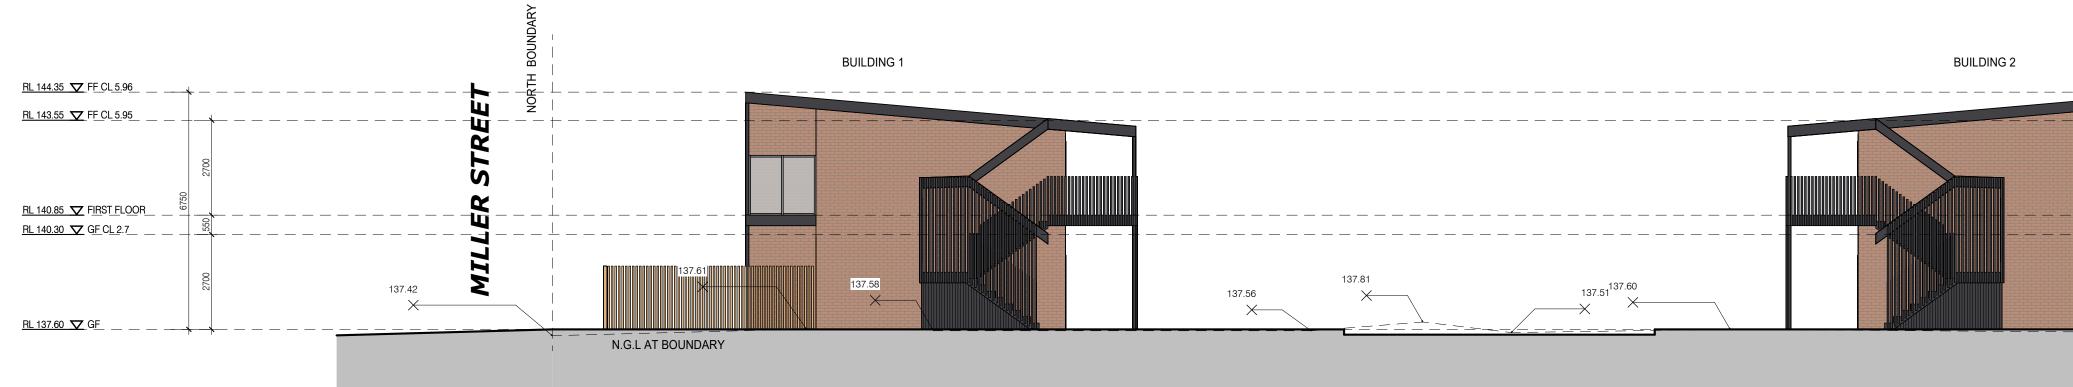

The front wall of the building at the ground floor level would be set back 7.5 metres from Miller Street, whilst at first floor level balconies would project 2 metres into the front setback resulting in a front setback of 5.5 metres. A 1.5 metre wide landscaping strip is proposed to soften the front fence and provide consistency with the frontage of 6 Miller Street to the immediate west. The rear wall of the southern building would be set back 6.03 metres from the rear boundary, with first floor balconies projecting 2 metres into this setback.

The buildings would have a contemporary design with skillion roofing. A mix of materials in muted tones would be used, including red brick, fibre cement and metal clad walls. The maximum building height would be 6.75 metres. The proposed site coverage would be 29.36% and the proposed permeability would be 39.6%.

AERIAL VIEW FROM NORTH WEST CORNER, MILLER STREET

Vehicle access is proposed through 6 Miller Street, which contains accommodation also owned by Colac Area Health, via a double width crossover to Forbes Street. A secondary 'entry only' vehicle access point is proposed via the unnamed laneway to the east of the site. The proposal also includes sealing that adjoining laneway, between Miller Street and the site's southern boundary, for the benefit of all users of the laneway in that vicinity. Waste collection access would be from the laneway, with exit via Forbes Street.

The following observations are made with respect to specific Clause 55 provisions. It is considered that presentation to the Miller Street frontage could be improved with a greater mix of materials and lower balustrades to first floor balconies for better surveillance and integration with the streetscape. The safety and surveillance at the Miller Street frontage needs to be improved with a high front fence proposed adjacent the footpath, preventing view lines to and from the property. A lower, more permeable front fence, such as a 1.5-metre-high picket fence would be a better design response. In addition, it is considered that each ground level unit in Building 1 should have direct pedestrian access (a gate) providing a visible and easily

Screening is proposed to first floor balconies to prevent internal overlooking; however, as discussed above, reduced height balustrades could still satisfy Standard B23 which seeks to prevent overlooking of more than 50% of the secluded private open space (SPOS) of a lower-level dwelling (i.e. the SPOS area beneath each balcony would not be overlooked). Overlooking from first floor bedroom windows in the east and west elevations should also be addressed.