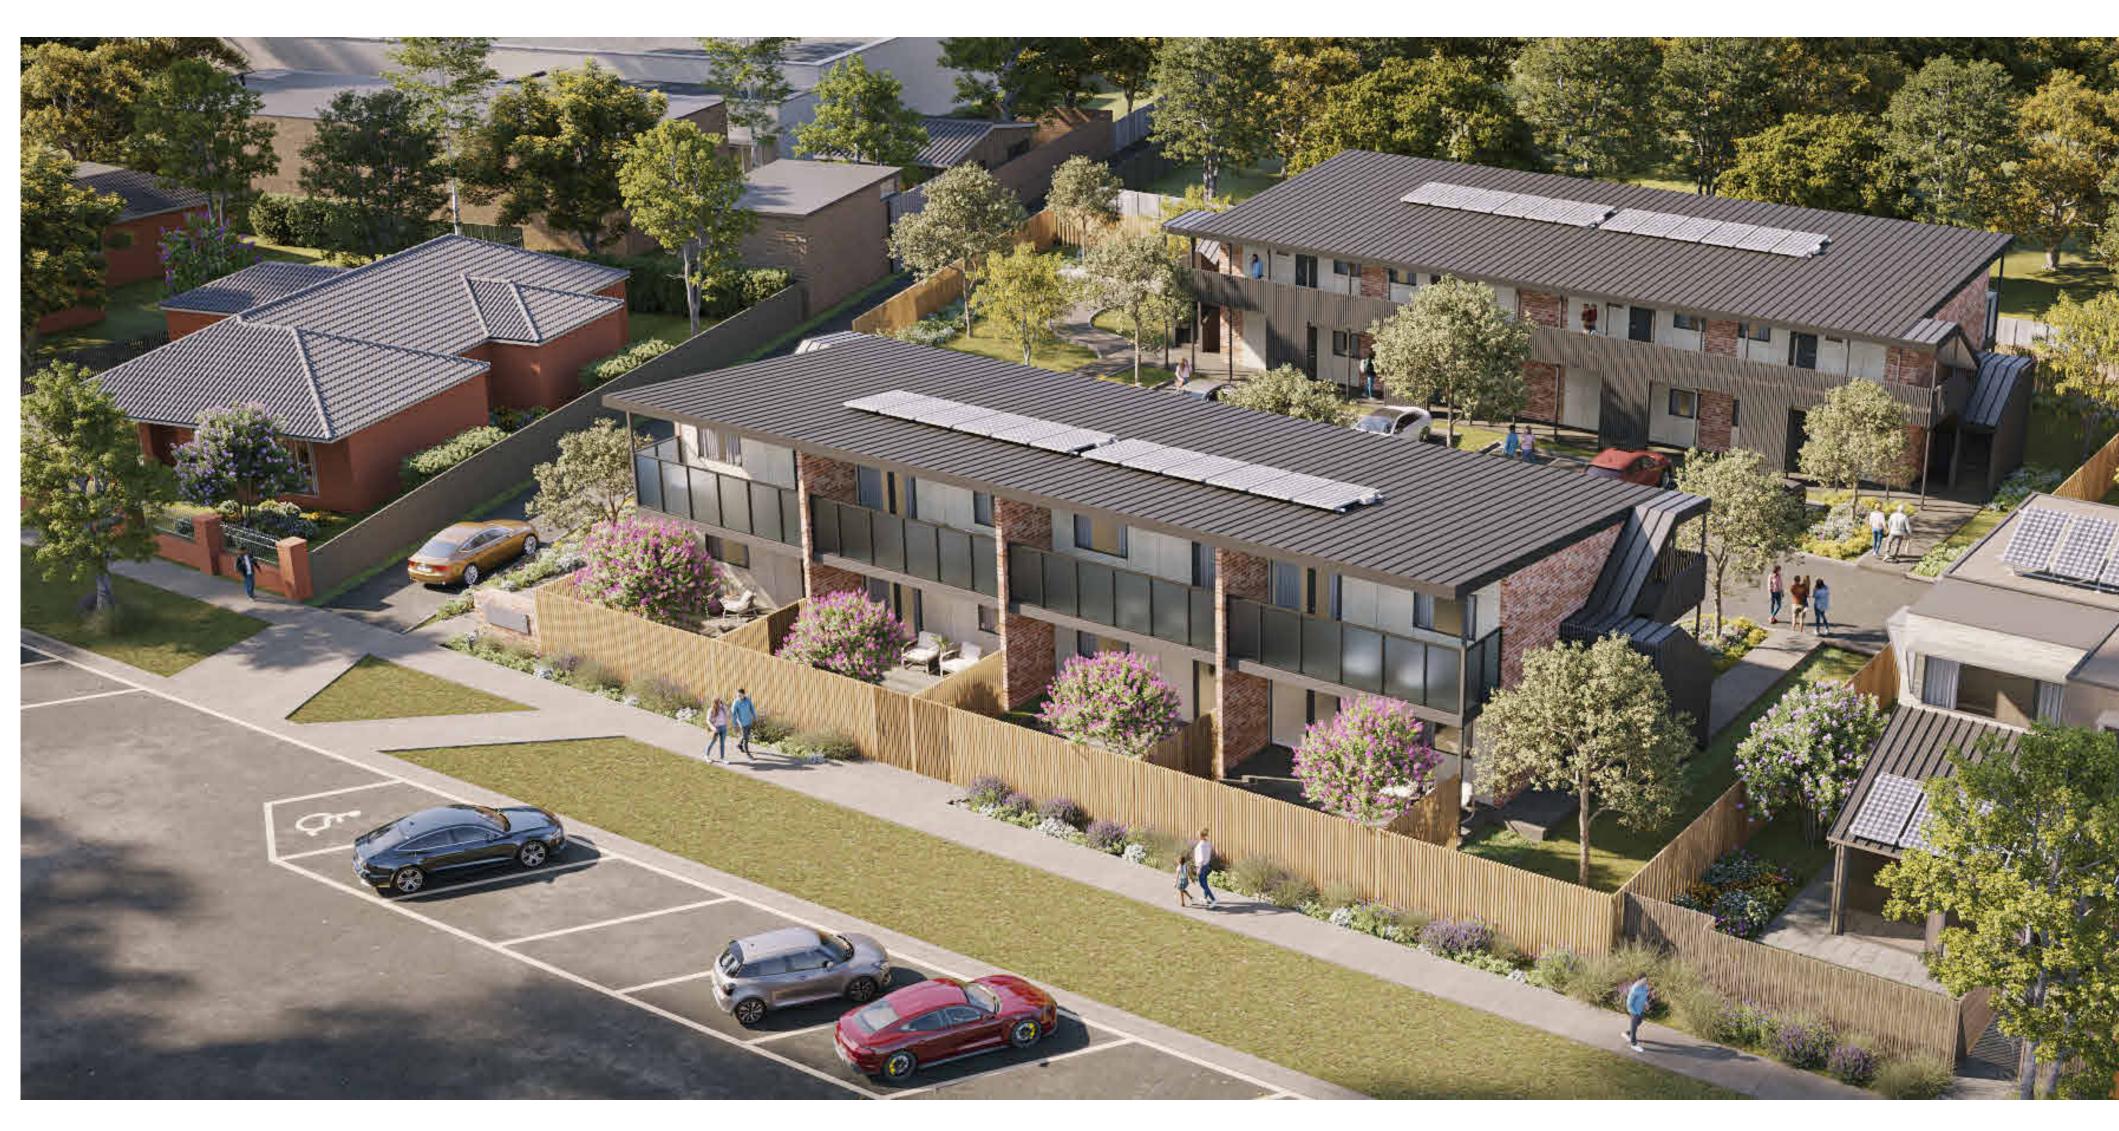

#### The Proposal

The proposal is for the use and development of the site for 'group accommodation', to provide temporary accommodation for Colac Area Health staff. The proposal is supported by funding awarded to Colac Area Health through the Regional Worker Accommodation Fund (Victoria State Government).

The proposal would involve demolishing two existing buildings and associated structures and constructing two double-storey buildings that would provide a total of 16 residential units. The two buildings would each contain four units at ground floor level and four units at first floor level. The units, which would be self-contained, would each have a kitchen, living area, a single bedroom, a bathroom and a courtyard or balcony. Connecting doors are proposed, which would allow units to be amalgamated if required. Units 1 and 4 have been designed to meet Disability Discrimination Act (DDA) requirements. Units would be accessed via walkways and stairs from a central car parking area, with additional direct access to Miller Street proposed for Units 1 to 4 on the ground level.

The buildings would have a contemporary design with skillion roofing. A mix of materials in muted tones would be used, including red brick, fibre cement and metal clad walls. The maximum building height would be 6.75 metres. The proposed site coverage would be 29.36% and the proposed permeability would be 39.6%.

AERIAL VIEW FROM NORTH WEST CORNER, MILLER STREET

Vehicle access is proposed through 6 Miller Street, which contains accommodation also owned by Colac Area Health, via a double width crossover to Forbes Street. A secondary 'entry only' vehicle access point is proposed via the unnamed laneway to the east of the site. The proposal also includes sealing that adjoining laneway, between Miller Street and the site's southern boundary, for the benefit of all users of the laneway in that vicinity. Waste collection access would be from the laneway, with exit via Forbes Street.