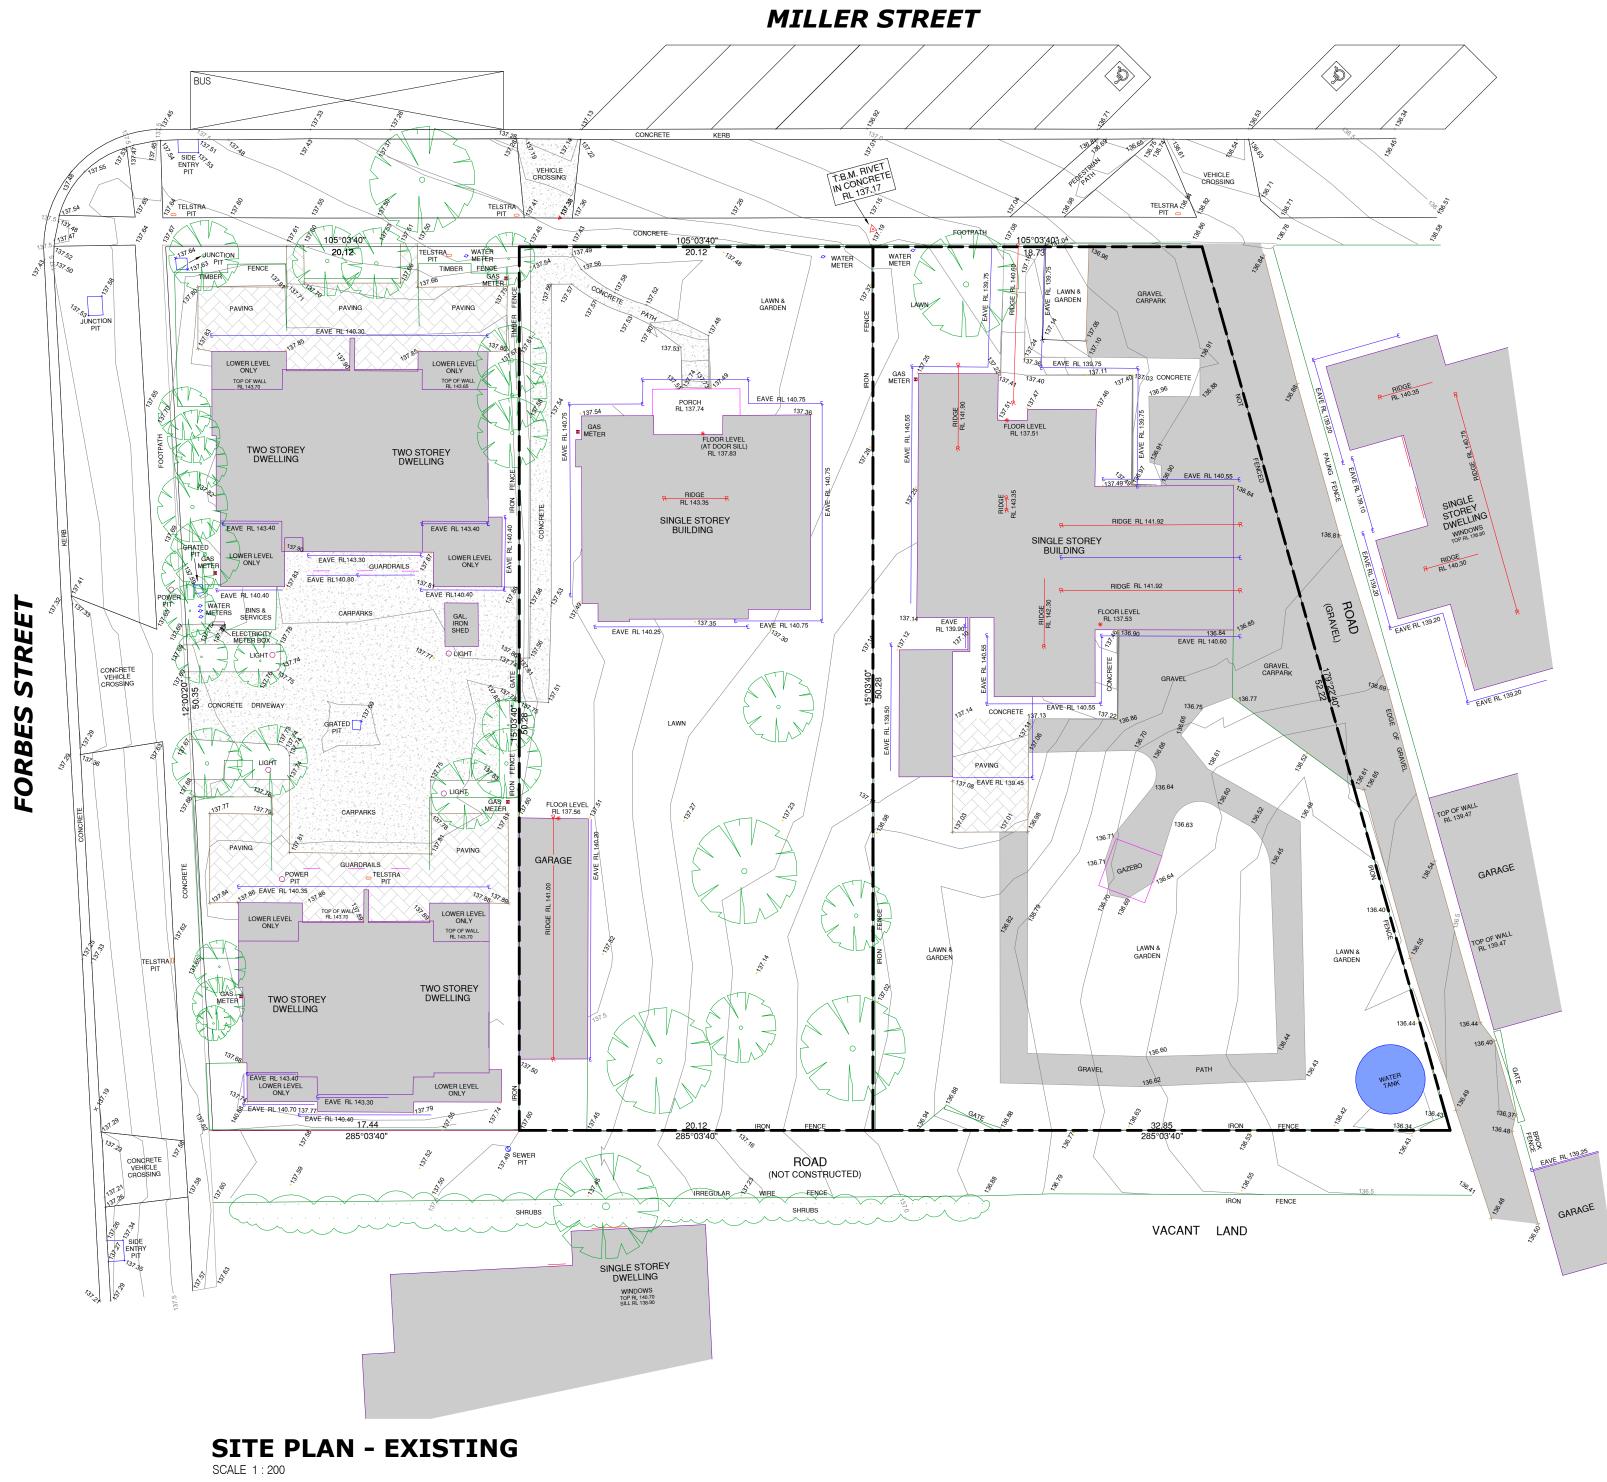

The proposal would involve demolishing two existing buildings and associated structures and constructing two double-storey buildings that would provide a total of 16 residential units. The two buildings would each contain four units at ground floor level and four units at first floor level. The units, which would be self-contained, would each have a kitchen, living area, a single bedroom, a bathroom and a courtyard or balcony. Connecting doors are proposed, which would allow units to be amalgamated if required. Units 1 and 4 have been designed to meet Disability Discrimination Act (DDA) requirements. Units would be accessed via walkways and stairs from a central car parking area, with additional direct access to Miller Street proposed for Units 1 to 4 on the ground level.

The front wall of the building at the ground floor level would be set back 7.5 metres from Miller Street, whilst at first floor level balconies would project 2 metres into the front setback resulting in a front setback of 5.5 metres. A 1.5 metre wide landscaping strip is proposed to soften the front fence and provide consistency with the frontage of 6 Miller Street to the immediate west. The rear wall of the southern building would be set back 6.03 metres from the rear boundary, with first floor balconies projecting 2 metres into this setback.

AERIAL VIEW FROM NORTH WEST CORNER, MILLER STREET

Vehicle access is proposed through 6 Miller Street, which contains accommodation also owned by Colac Area Health, via a double width crossover to Forbes Street. A secondary 'entry only' vehicle access point is proposed via the unnamed laneway to the east of the site. The proposal also includes sealing that adjoining laneway, between Miller Street and the site's southern boundary, for the benefit of all users of the laneway in that vicinity. Waste collection access would be from the laneway, with exit via Forbes Street.

The centrally located car park would be landscaped and provide 19 car parking spaces, including 2 accessible spaces. There would be no net loss of on-street car parking spaces. A pathway is proposed from the street on the eastern part of the site. The remainder of the site would be landscaped and provide a communal open space area for residents in the south-eastern corner.

The site is located on the south side of Miller Street, opposite Colac Area Health and between Forbes Street and Corangamite Street. It has a total area of 2,308 square metres. The site has a northern frontage to Miller Street of 38.6 metres, a depth of approximately 52.4 metres to the eastern boundary and approximately 50.3 metres to the western boundary, and a rear boundary of approximately 52.8 metres to an unnamed laneway.

There is currently a single-storey weatherboard building on each of the two lots that form the application site. The building at 2 Miller Street is used as a medical centre, whilst the building at 4 Miller Street is a residential dwelling. Both sites have vehicular access from Miller Street and rear access via the rear laneway. No. 2 Miller Street also has access from the laneway that adjoins its eastern boundary.

As noted above, under the current proposal vehicular access for 2 and 4 Miller Street is proposed via the adjoining 6 Miller Street (which in the same ownership). No. 6 Miller Street contains 4 two-storey dwellings constructed of contemporary materials and with flat pitched roofs.