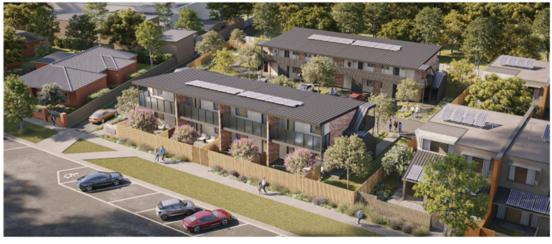

The proposal would involve demolishing two existing buildings and associated structures and constructing two double-storey buildings that would provide a total of 16 residential units. The two buildings would each contain four units at ground floor level and four units at first floor level. The units, which would be self-contained, would each have a kitchen, living area, a single bedroom, a bathroom and a courtyard or balcony. Connecting doors are proposed, which would allow units to be amalgamated if required. Units 1 and 4 have been designed to meet Disability Discrimination Act (DDA) requirements. Units would be accessed via walkways and stairs from a central car parking area, with additional direct access to Miller Street proposed for Units 1 to 4 on the ground level.

The buildings would have a contemporary design with skillion roofing. A mix of materials in muted tones would be used, including red brick, fibre cement and metal clad walls. The maximum building height would be 6.75 metres. The proposed site coverage would be 29.36% and the proposed permeability would be 39.6%.

AERIAL VIEW FROM NORTH WEST CORNER, MILLER STREET

Vehicle access is proposed through 6 Miller Street, which contains accommodation also owned by Colac Area Health, via a double width crossover to Forbes Street. A secondary 'entry only' vehicle access point is proposed via the unnamed laneway to the east of the site. The proposal also includes sealing that adjoining laneway, between Miller Street and the site's southern boundary, for the benefit of all users of the laneway in that vicinity. Waste collection access would be from the laneway, with exit via Forbes Street.