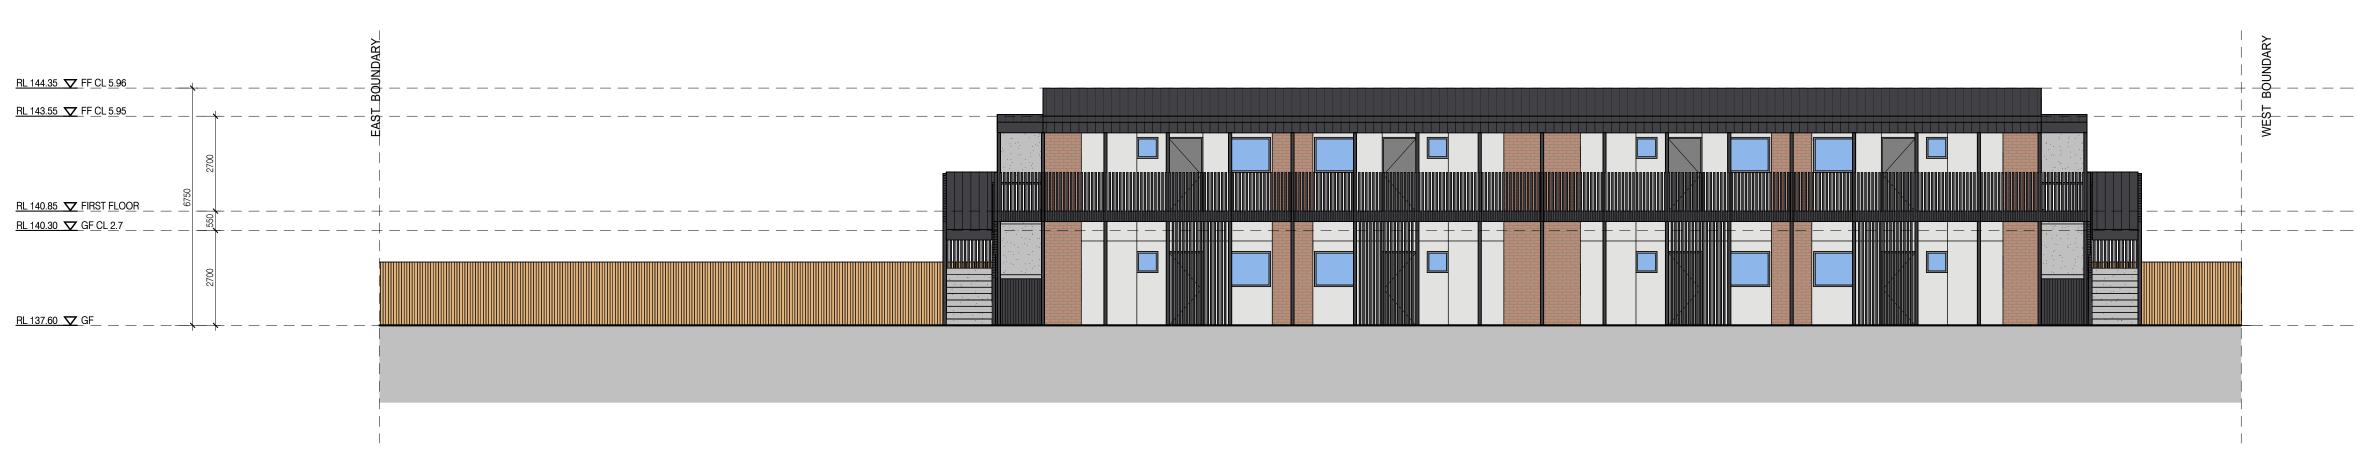

The buildings would have a contemporary design with skillion roofing. A mix of materials in muted tones would be used, including red brick, fibre cement and metal clad walls. The maximum building height would be 6.75 metres. The proposed site coverage would be 29.36% and the proposed permeability would be 39.6%.

The following observations are made with respect to specific Clause 55 provisions. It is considered that presentation to the Miller Street frontage could be improved with a greater mix of materials and lower balustrades to first floor balconies for better surveillance and integration with the streetscape. The safety and surveillance at the Miller Street frontage needs to be improved with a high front fence proposed adjacent the footpath, preventing view lines to and from the property. A lower, more permeable front fence, such as a 1.5-metre-high picket fence would be a better design response. In addition, it is considered that each ground level unit in Building 1 should have direct pedestrian access (a gate) providing a visible and easily

Screening is proposed to first floor balconies to prevent internal overlooking; however, as discussed above, reduced height balustrades could still satisfy Standard B23 which seeks to prevent overlooking of more than 50% of the secluded private open space (SPOS) of a lower-level dwelling (i.e. the SPOS area beneath each balcony would not be overlooked). Overlooking from first floor bedroom windows in the east and west elevations should also be addressed.