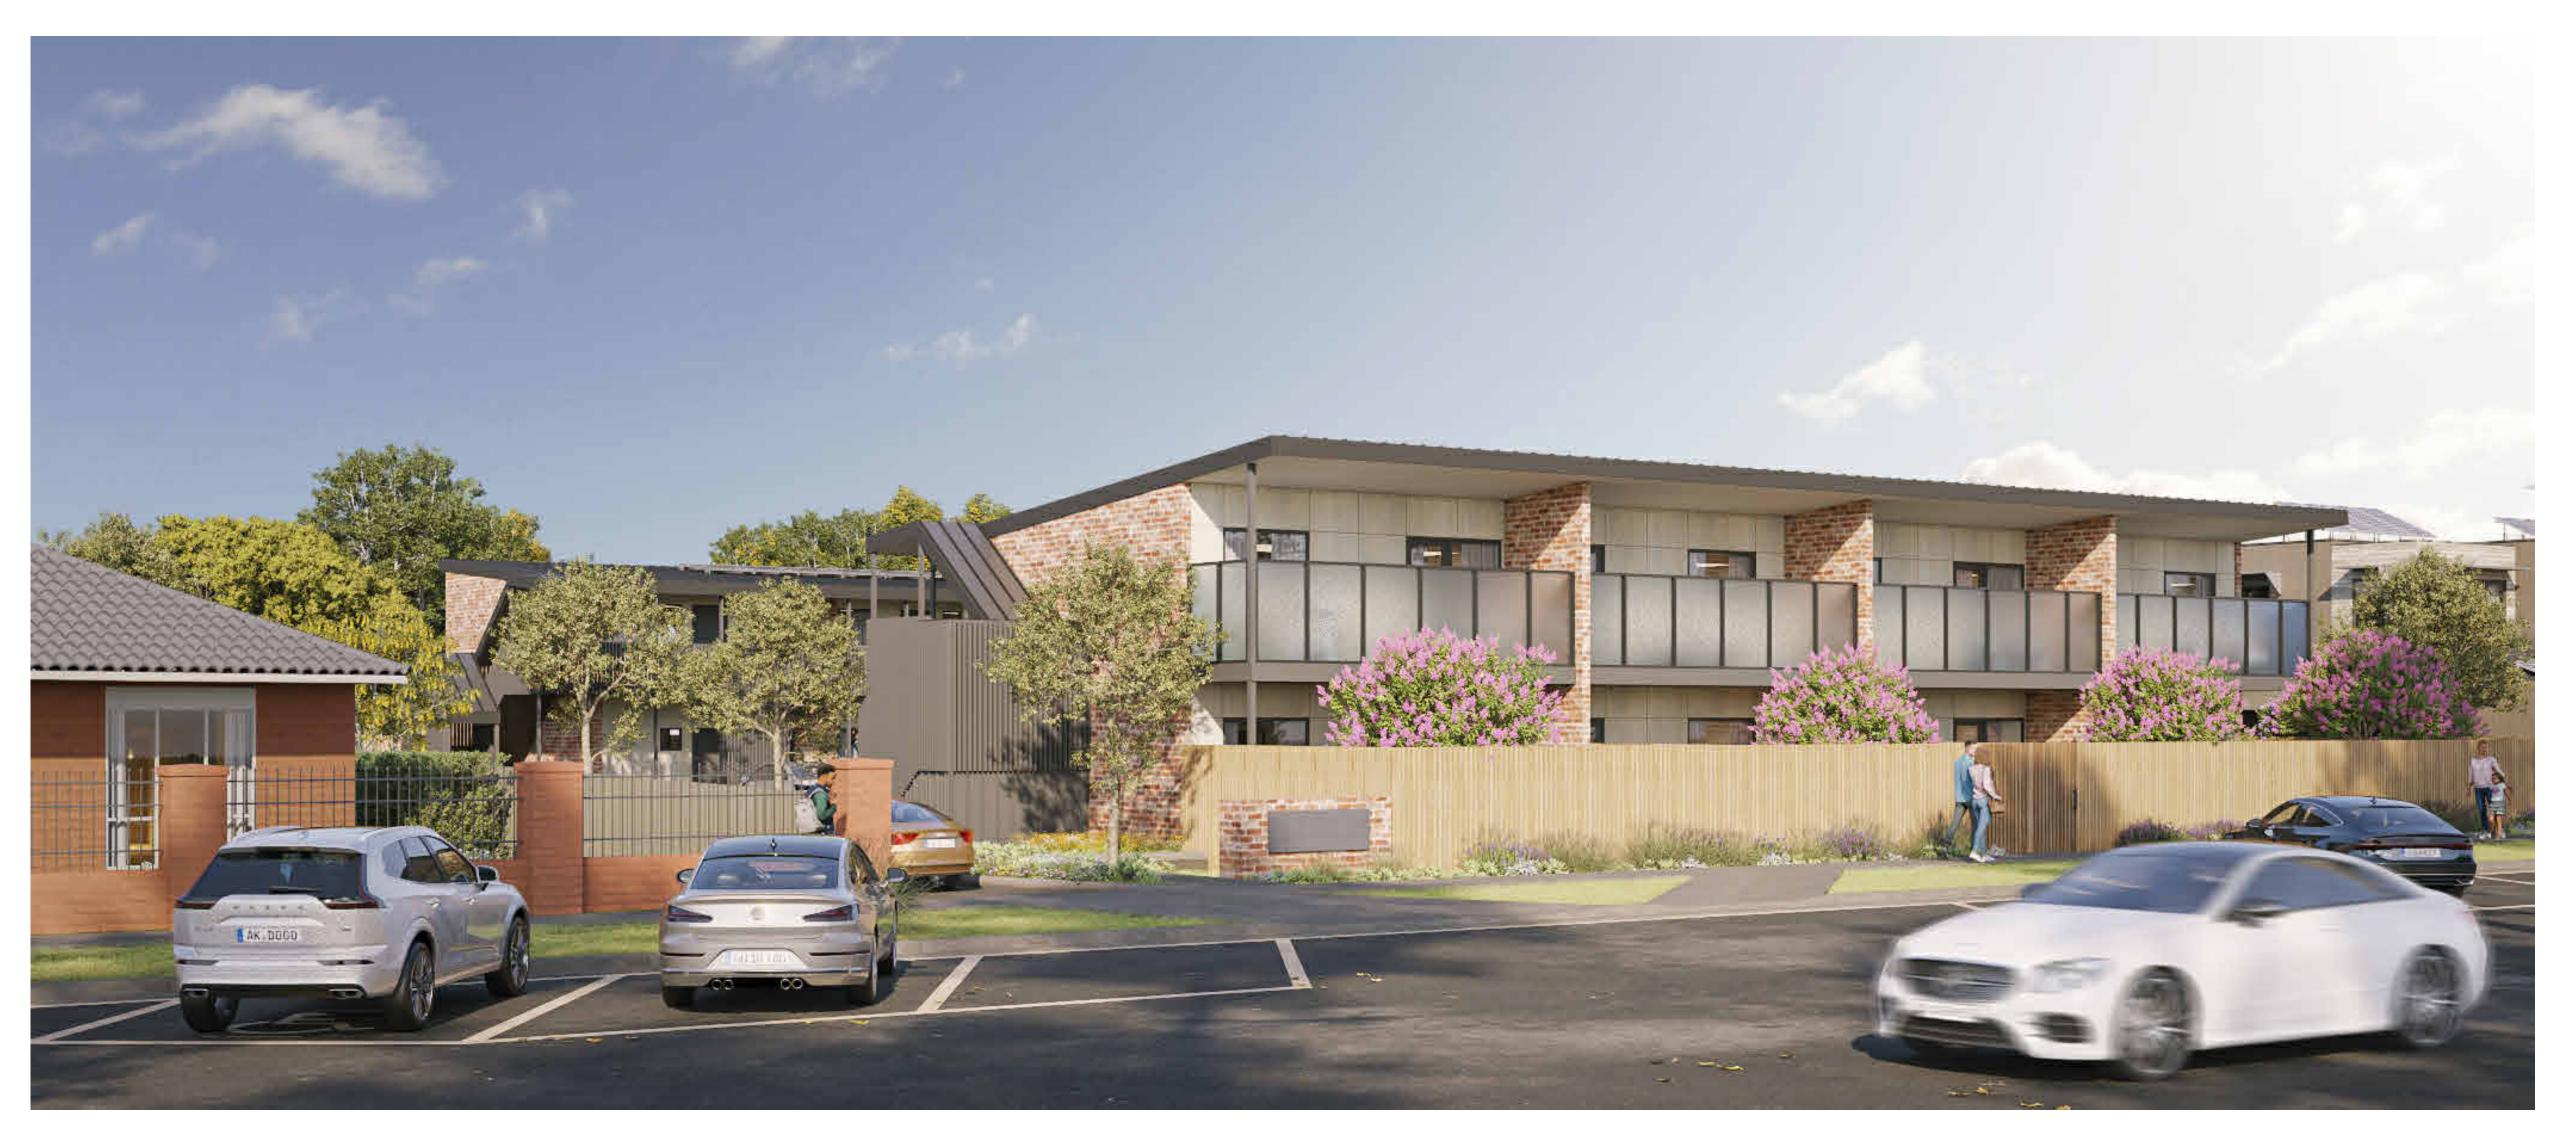

The proposal would involve demolishing two existing buildings and associated structures and constructing two double-storey buildings that would provide a total of 16 residential units. The two buildings would each contain four units at ground floor level and four units at first floor level. The units, which would be self-contained, would each have a kitchen, living area, a single bedroom, a bathroom and a courtyard or balcony. Connecting doors are proposed, which would allow units to be amalgamated if required. Units 1 and 4 have been designed to meet Disability Discrimination Act (DDA) requirements. Units would be accessed via walkways and stairs from a central car parking area, with additional direct access to Miller Street proposed for Units 1 to 4 on the ground level.

The front wall of the building at the ground floor level would be set back 7.5 metres from Miller Street, whilst at first floor level balconies would project 2 metres into the front setback resulting in a front setback of 5.5 metres. A 1.5 metre wide landscaping strip is proposed to soften the front fence and provide consistency with the frontage of 6 Miller Street to the immediate west. The rear wall of the southern building would be set back 6.03 metres from the rear boundary, with first floor balconies projecting 2 metres into this setback.

The buildings would have a contemporary design with skillion roofing. A mix of materials in muted tones would be used, including red brick, fibre cement and metal clad walls. The maximum building height would be 6.75 metres. The proposed site coverage would be 29.36% and the proposed permeability would be 39.6%.

The following observations are made with respect to specific Clause 55 provisions. It is considered that presentation to the Miller Street frontage could be improved with a greater mix of materials and lower balustrades to first floor balconies for better surveillance and integration with the streetscape. The safety and surveillance at the Miller Street frontage needs to be improved with a high front fence proposed adjacent the footpath, preventing view lines to and from the property. A lower, more permeable front fence, such as a 1.5-metre-high picket fence would be a better design response. In addition, it is considered that each ground level unit in Building 1 should have direct pedestrian access (a gate) providing a visible and easily