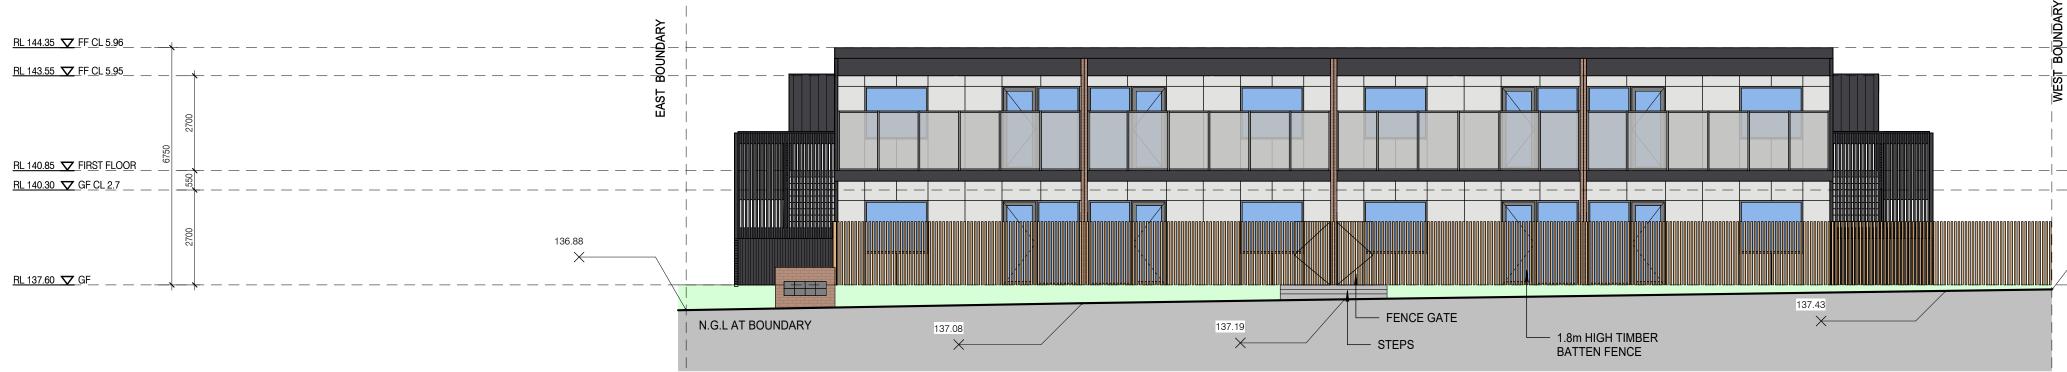

The front wall of the building at the ground floor level would be set back 7.5 metres from Miller Street, whilst at first floor level balconies would project 2 metres into the front setback resulting in a front setback of 5.5 metres. A 1.5 metre wide landscaping strip is proposed to soften the front fence and provide consistency with the frontage of 6 Miller Street to the immediate west. The rear wall of the southern building would be set back 6.03 metres from the rear boundary, with first floor balconies projecting 2 metres into this setback.

The buildings would have a contemporary design with skillion roofing. A mix of materials in muted tones would be used, including red brick, fibre cement and metal clad walls. The maximum building height would be 6.75 metres. The proposed site coverage would be 29.36% and the proposed permeability would be 39.6%.

AERIAL VIEW FROM NORTH WEST CORNER, MILLER STREET

Vehicle access is proposed through 6 Miller Street, which contains accommodation also owned by Colac Area Health, via a double width crossover to Forbes Street. A secondary 'entry only' vehicle access point is proposed via the unnamed laneway to the east of the site. The proposal also includes sealing that adjoining laneway, between Miller Street and the site's southern boundary, for the benefit of all users of the laneway in that vicinity. Waste collection access would be from the laneway, with exit via Forbes Street.

The centrally located car park would be landscaped and provide 19 car parking spaces, including 2 accessible spaces. There would be no net loss of on-street car parking spaces. A pathway is proposed from the street on the eastern part of the site. The remainder of the site would be landscaped and provide a communal open space area for residents in the south-eastern corner.