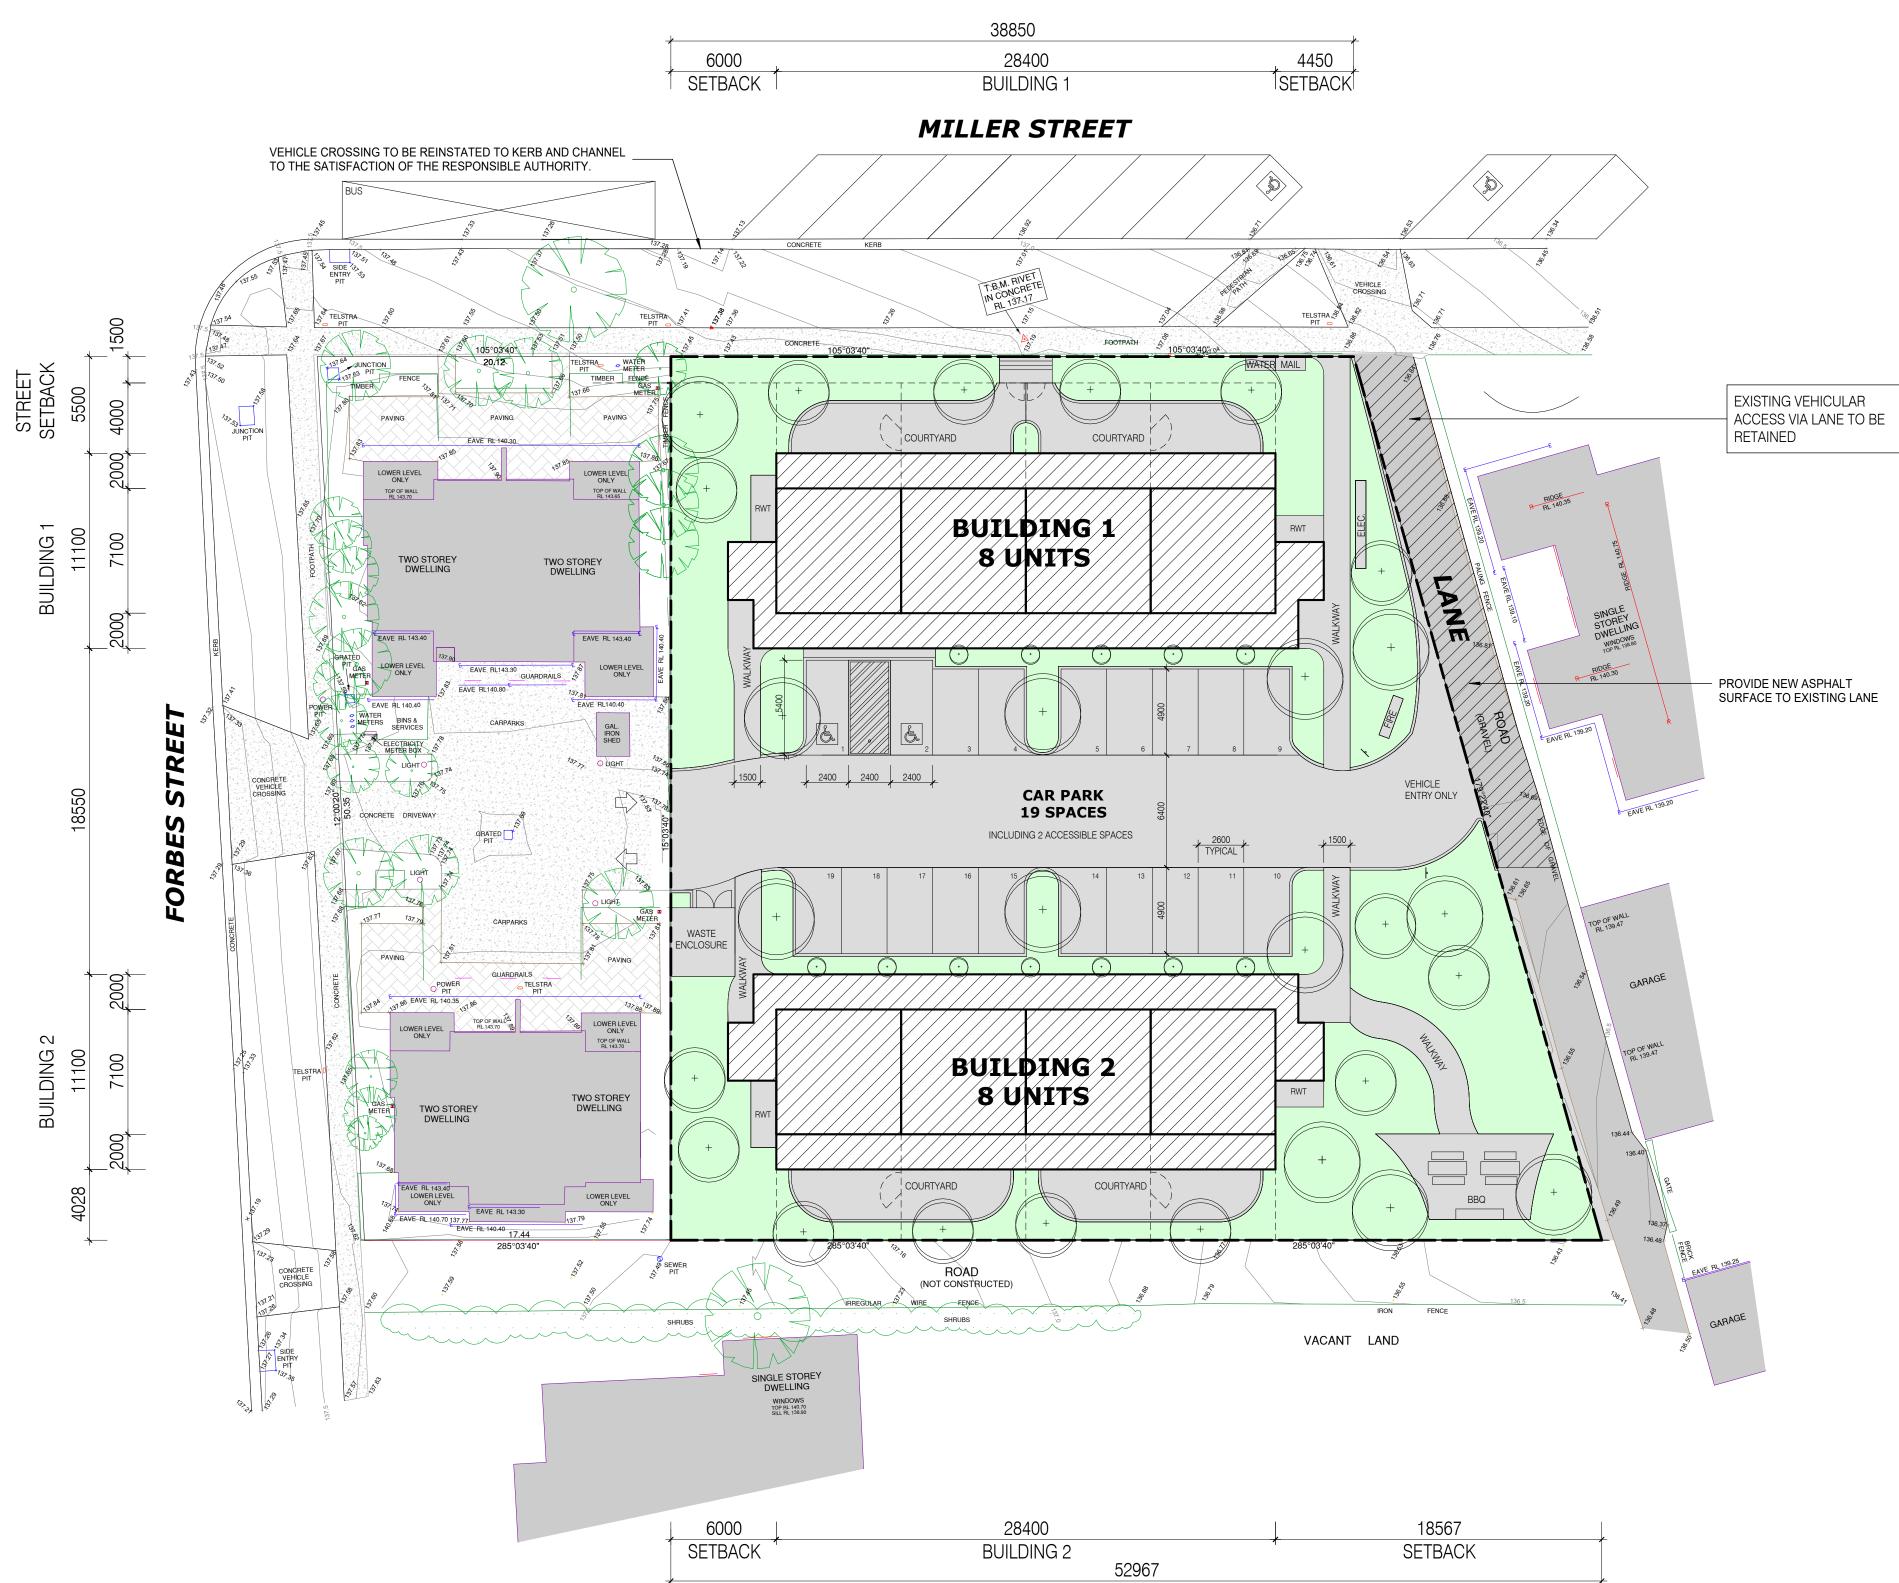

The proposal would involve demolishing two existing buildings and associated structures and constructing two double-storey buildings that would provide a total of 16 residential units. The two buildings would each contain four units at ground floor level and four units at first floor level. The units, which would be self-contained, would each have a kitchen, living area, a single bedroom, a bathroom and a courtyard or balcony. Connecting doors are proposed, which would allow units to be amalgamated if required. Units 1 and 4 have been designed to meet Disability Discrimination Act (DDA) requirements. Units would be accessed via walkways and stairs from a central car parking area, with additional direct access to Miller Street proposed for Units 1 to 4 on the ground level.

The front wall of the building at the ground floor level would be set back 7.5 metres from Miller Street, whilst at first floor level balconies would project 2 metres into the front setback resulting in a front setback of 5.5 metres. A 1.5 metre wide landscaping strip is proposed to soften the front fence and provide consistency with the frontage of 6 Miller Street to the immediate west. The rear wall of the southern building would be set back 6.03 metres from the rear boundary, with first floor balconies projecting 2 metres into this setback.

The buildings would have a contemporary design with skillion roofing. A mix of materials in muted tones would be used, including red brick, fibre cement and metal clad walls. The maximum building height would be 6.75 metres. The proposed site coverage would be 29.36% and the proposed permeability would be 39.6%.

AERIAL VIEW FROM NORTH WEST CORNER, MILLER STREET

Vehicle access is proposed through 6 Miller Street, which contains accommodation also owned by Colac Area Health, via a double width crossover to Forbes Street. A secondary 'entry only' vehicle access point is proposed via the unnamed laneway to the east of the site. The proposal also includes sealing that adjoining laneway, between Miller Street and the site's southern boundary, for the benefit of all users of the laneway in that vicinity. Waste collection access would be from the laneway, with exit via Forbes Street.

The centrally located car park would be landscaped and provide 19 car parking spaces, including 2 accessible spaces. There would be no net loss of on-street car parking spaces. A pathway is proposed from the street on the eastern part of the site. The remainder of the site would be landscaped and provide a communal open space area for residents in the south-eastern corner.

Nineteen (19) car parking spaces are proposed, including 2 accessible spaces. The provision of car parking proposed is considered to be acceptable, as it would correspond to that required for dwellings - being one (1) space to each one-bedroom dwelling plus one (1) space for visitors to every 5 dwellings (i.e. in this case 16 car parking spaces, plus 3 visitor spaces).