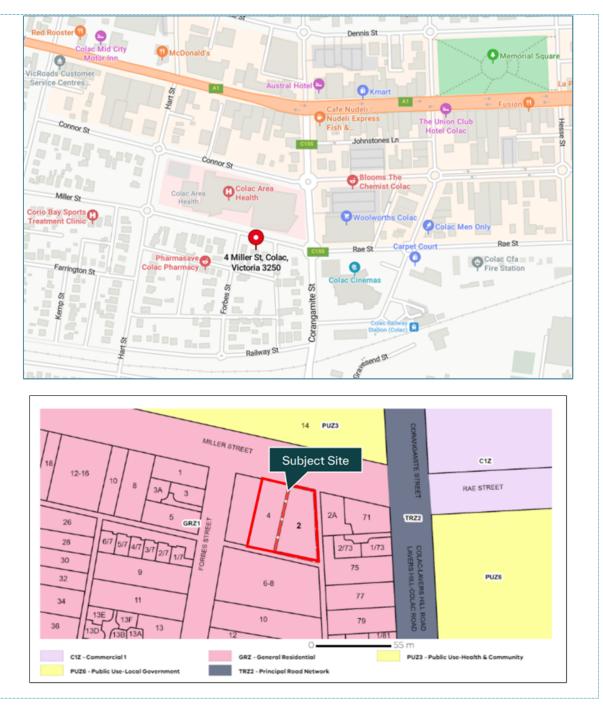

# **1. LOCATION PLAN / AERIAL PHOTO**

## LOCATION PLAN

## **AERIAL PHOTO**

# 4. SUBJECT LAND & SURROUNDINGS

The application primarily relates to 2 and 4 Miller Street, Colac, which would be redeveloped to provide the proposed group accommodation. The application also affects 6 Miller Street, through which vehicular access would be provided from Forbes Street. That property is also under the ownership of Colac Area Health. There are no easements or restrictions registered on title that restrict the proposed development.

The site is located on the south side of Miller Street, opposite Colac Area Health and between Forbes Street and Corangamite Street. It has a total area of 2,308 square metres. The site has a northern frontage to Miller Street of 38.6 metres, a depth of approximately 52.4 metres to the eastern boundary and approximately 50.3 metres to the western boundary, and a rear boundary of approximately 52.8 metres to an unnamed laneway.

#### General Residential Zone (GRZ1)

The site is within a General Residential Zone. No overlays affect the site, and it is not in an area of cultural heritage sensitivity. A planning permit is required to use the land for accommodation (group accommodation) pursuant to Clause 32.08-2, and under Clause 32.08-10 to construct a building or to construct or carry out works for a use in Section 2 (permit required) of Clause 32.08-2. Under Clause 73.03 (Land Use Terms), 'group accommodation' is defined as *"land, in one ownership, containing a number of dwellings used to accommodate persons away from their normal place of residence"*.