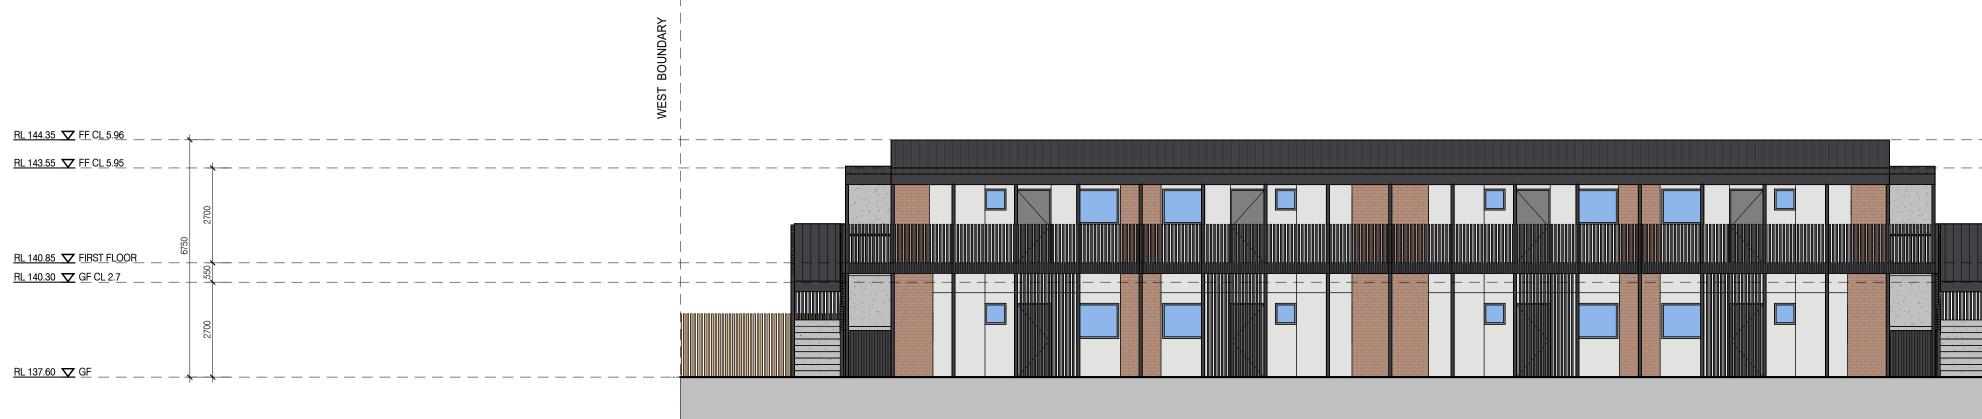

The buildings would have a contemporary design with skillion roofing. A mix of materials in muted tones would be used, including red brick, fibre cement and metal clad walls. The maximum building height would be 6.75 metres. The proposed site coverage would be 29.36% and the proposed permeability would be 39.6%.

As noted above, under the current proposal vehicular access for 2 and 4 Miller Street is proposed via the adjoining 6 Miller Street (which in the same ownership). No. 6 Miller Street contains 4 two-storey dwellings constructed of contemporary materials and with flat pitched roofs.