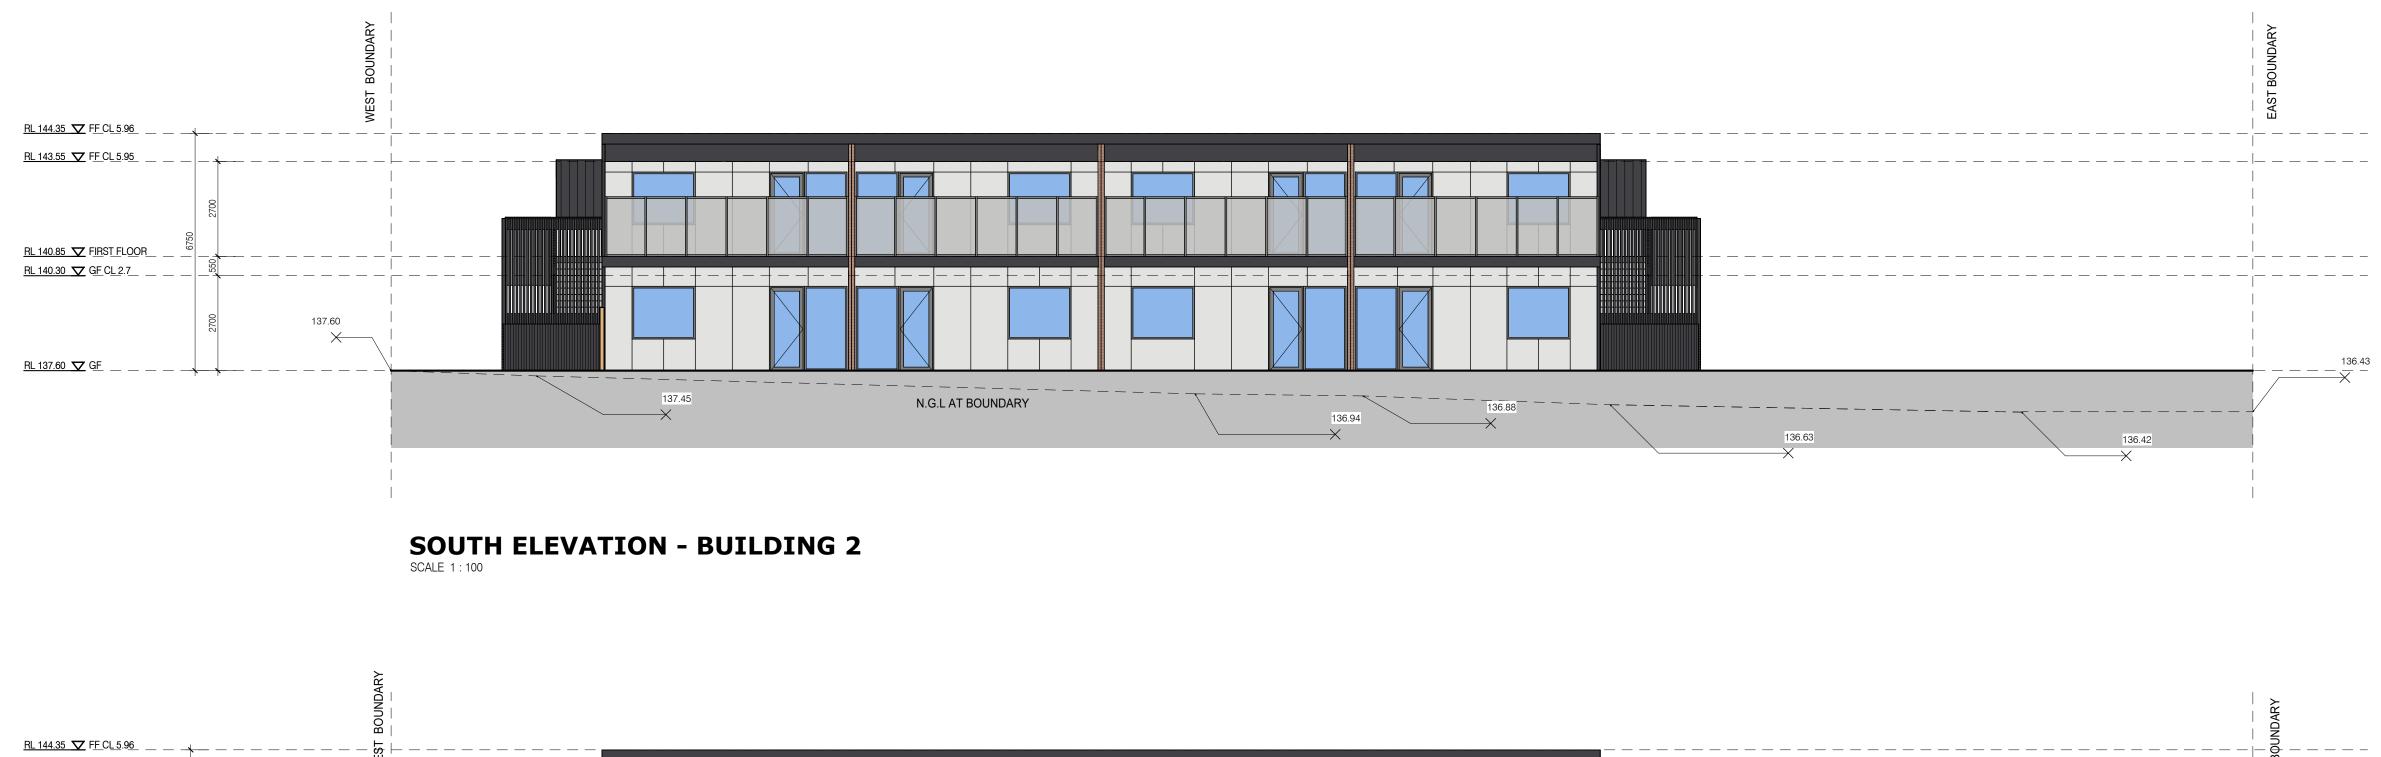

The front wall of the building at the ground floor level would be set back 7.5 metres from Miller Street, whilst at first floor level balconies would project 2 metres into the front setback resulting in a front setback of 5.5 metres. A 1.5 metre wide landscaping strip is proposed to soften the front fence and provide consistency with the frontage of 6 Miller Street to the immediate west. The rear wall of the southern building would be set back 6.03 metres from the rear boundary, with first floor balconies projecting 2 metres into this setback.

The buildings would have a contemporary design with skillion roofing. A mix of materials in muted tones would be used, including red brick, fibre cement and metal clad walls. The maximum building height would be 6.75 metres. The proposed site coverage would be 29.36% and the proposed permeability would be 39.6%.

The following observations are made with respect to specific Clause 55 provisions. It is considered that presentation to the Miller Street frontage could be improved with a greater mix of materials and lower balustrades to first floor balconies for better surveillance and integration with the streetscape. The safety and surveillance at the Miller Street frontage needs to be improved with a high front fence proposed adjacent the footpath, preventing view lines to and from the property. A lower, more permeable front fence, such as a 1.5-metre-high picket fence would be a better design response. In addition, it is considered that each ground level unit in Building 1 should have direct pedestrian access (a gate) providing a visible and easily

Screening is proposed to first floor balconies to prevent internal overlooking; however, as discussed above, reduced height balustrades could still satisfy Standard B23 which seeks to prevent overlooking of more than 50% of the secluded private open space (SPOS) of a lower-level dwelling (i.e. the SPOS area beneath each balcony would not be overlooked). Overlooking from first floor bedroom windows in the east and west elevations should also be addressed.