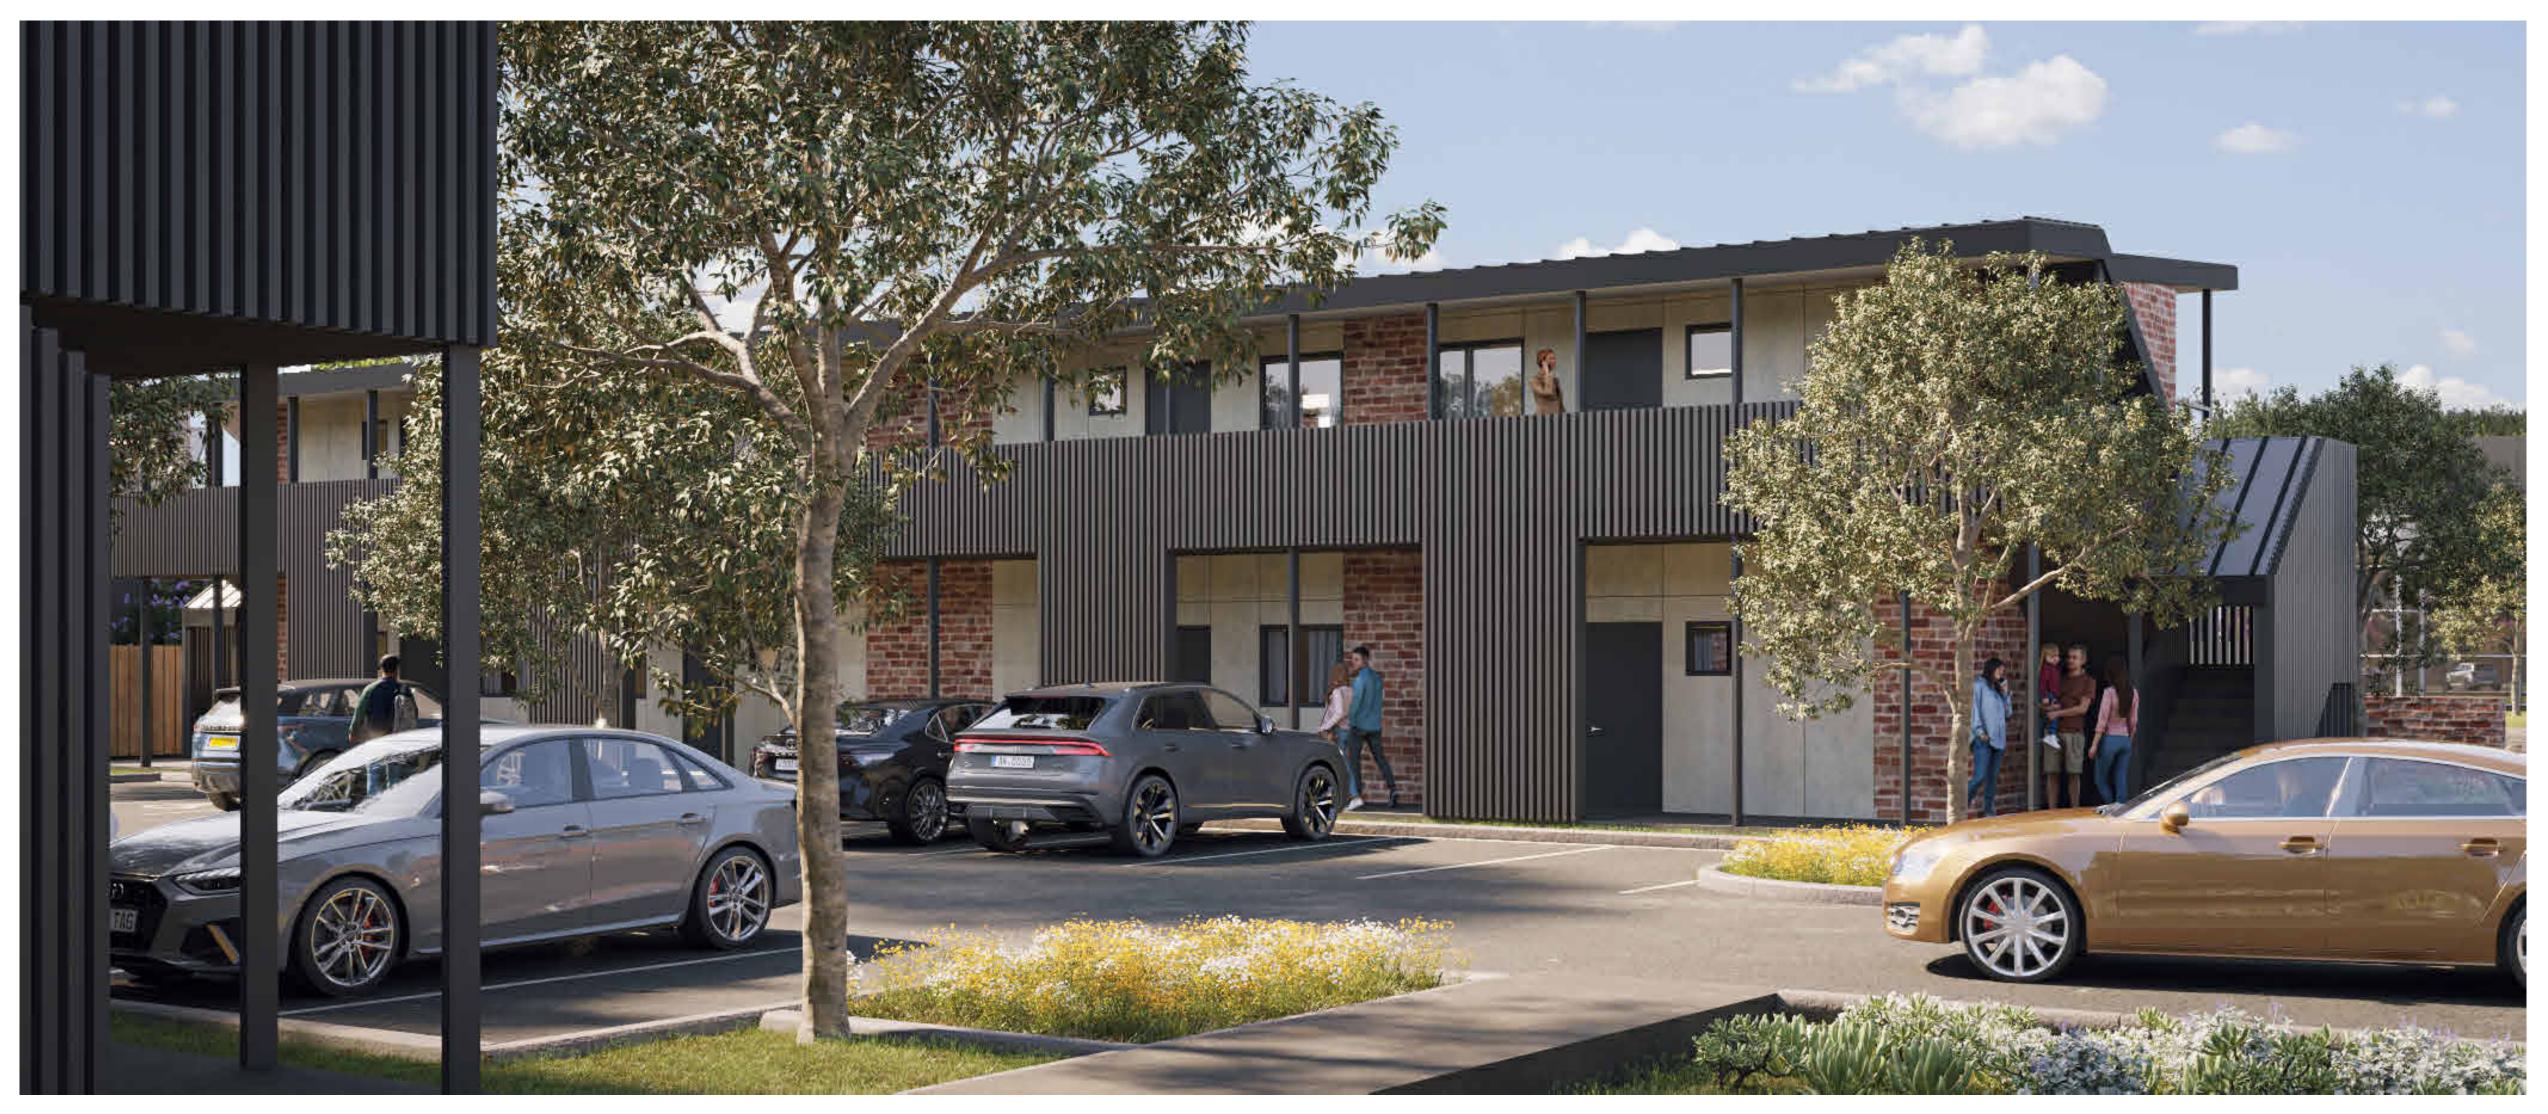

The proposal would involve demolishing two existing buildings and associated structures and constructing two double-storey buildings that would provide a total of 16 residential units. The two buildings would each contain four units at ground floor level and four units at first floor level. The units, which would be self-contained, would each have a kitchen, living area, a single bedroom, a bathroom and a courtyard or balcony. Connecting doors are proposed, which would allow units to be amalgamated if required. Units 1 and 4 have been designed to meet Disability Discrimination Act (DDA) requirements. Units would be accessed via walkways and stairs from a central car parking area, with additional direct access to Miller Street proposed for Units 1 to 4 on the ground level.

The buildings would have a contemporary design with skillion roofing. A mix of materials in muted tones would be used, including red brick, fibre cement and metal clad walls. The maximum building height would be 6.75 metres. The proposed site coverage would be 29.36% and the proposed permeability would be 39.6%.

The centrally located car park would be landscaped and provide 19 car parking spaces, including 2 accessible spaces. There would be no net loss of on-street car parking spaces. A pathway is proposed from the street on the eastern part of the site. The remainder of the site would be landscaped and provide a communal open space area for residents in the south-eastern corner.