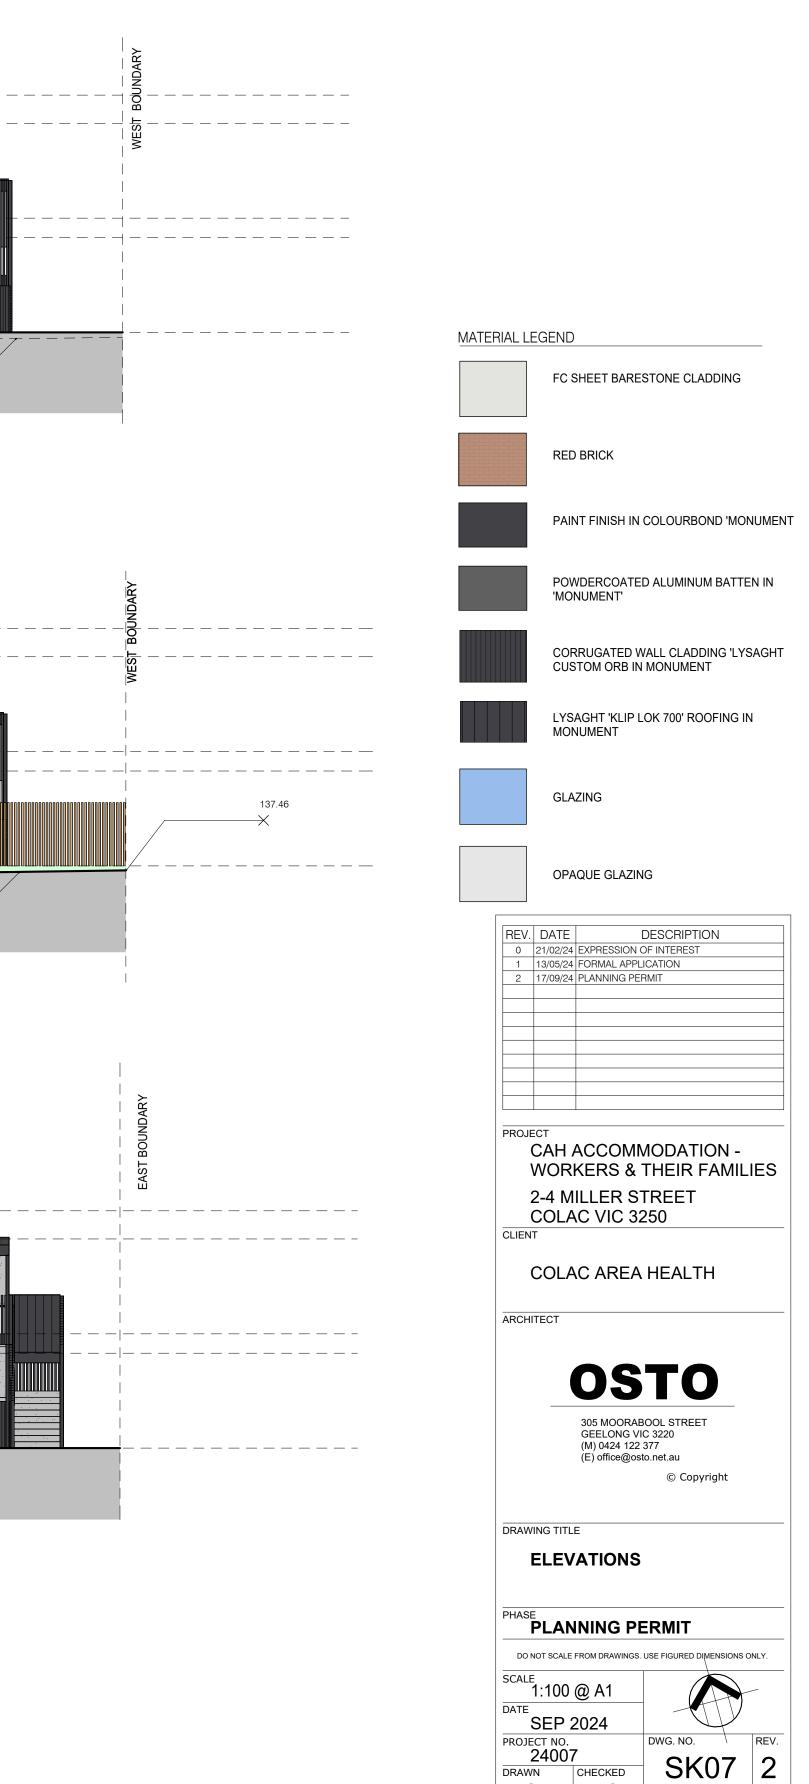

The buildings would have a contemporary design with skillion roofing. A mix of materials in muted tones would be used, including red brick, fibre cement and metal clad walls. The maximum building height would be 6.75 metres. The proposed site coverage would be 29.36% and the proposed permeability would be 39.6%.

The following observations are made with respect to specific Clause 55 provisions. It is considered that presentation to the Miller Street frontage could be improved with a greater mix of materials and lower balustrades to first floor balconies for better surveillance and integration with the streetscape. The safety and surveillance at the Miller Street frontage needs to be improved with a high front fence proposed adjacent the footpath, preventing view lines to and from the property. A lower, more permeable front fence, such as a 1.5-metre-high picket fence would be a better design response. In addition, it is considered that each ground level unit in Building 1 should have direct pedestrian access (a gate) providing a visible and easily

Screening is proposed to first floor balconies to prevent internal overlooking; however, as discussed above, reduced height balustrades could still satisfy Standard B23 which seeks to prevent overlooking of more than 50% of the secluded private open space (SPOS) of a lower-level dwelling (i.e. the SPOS area beneath each balcony would not be overlooked). Overlooking from first floor bedroom windows in the east and west elevations should also be addressed.