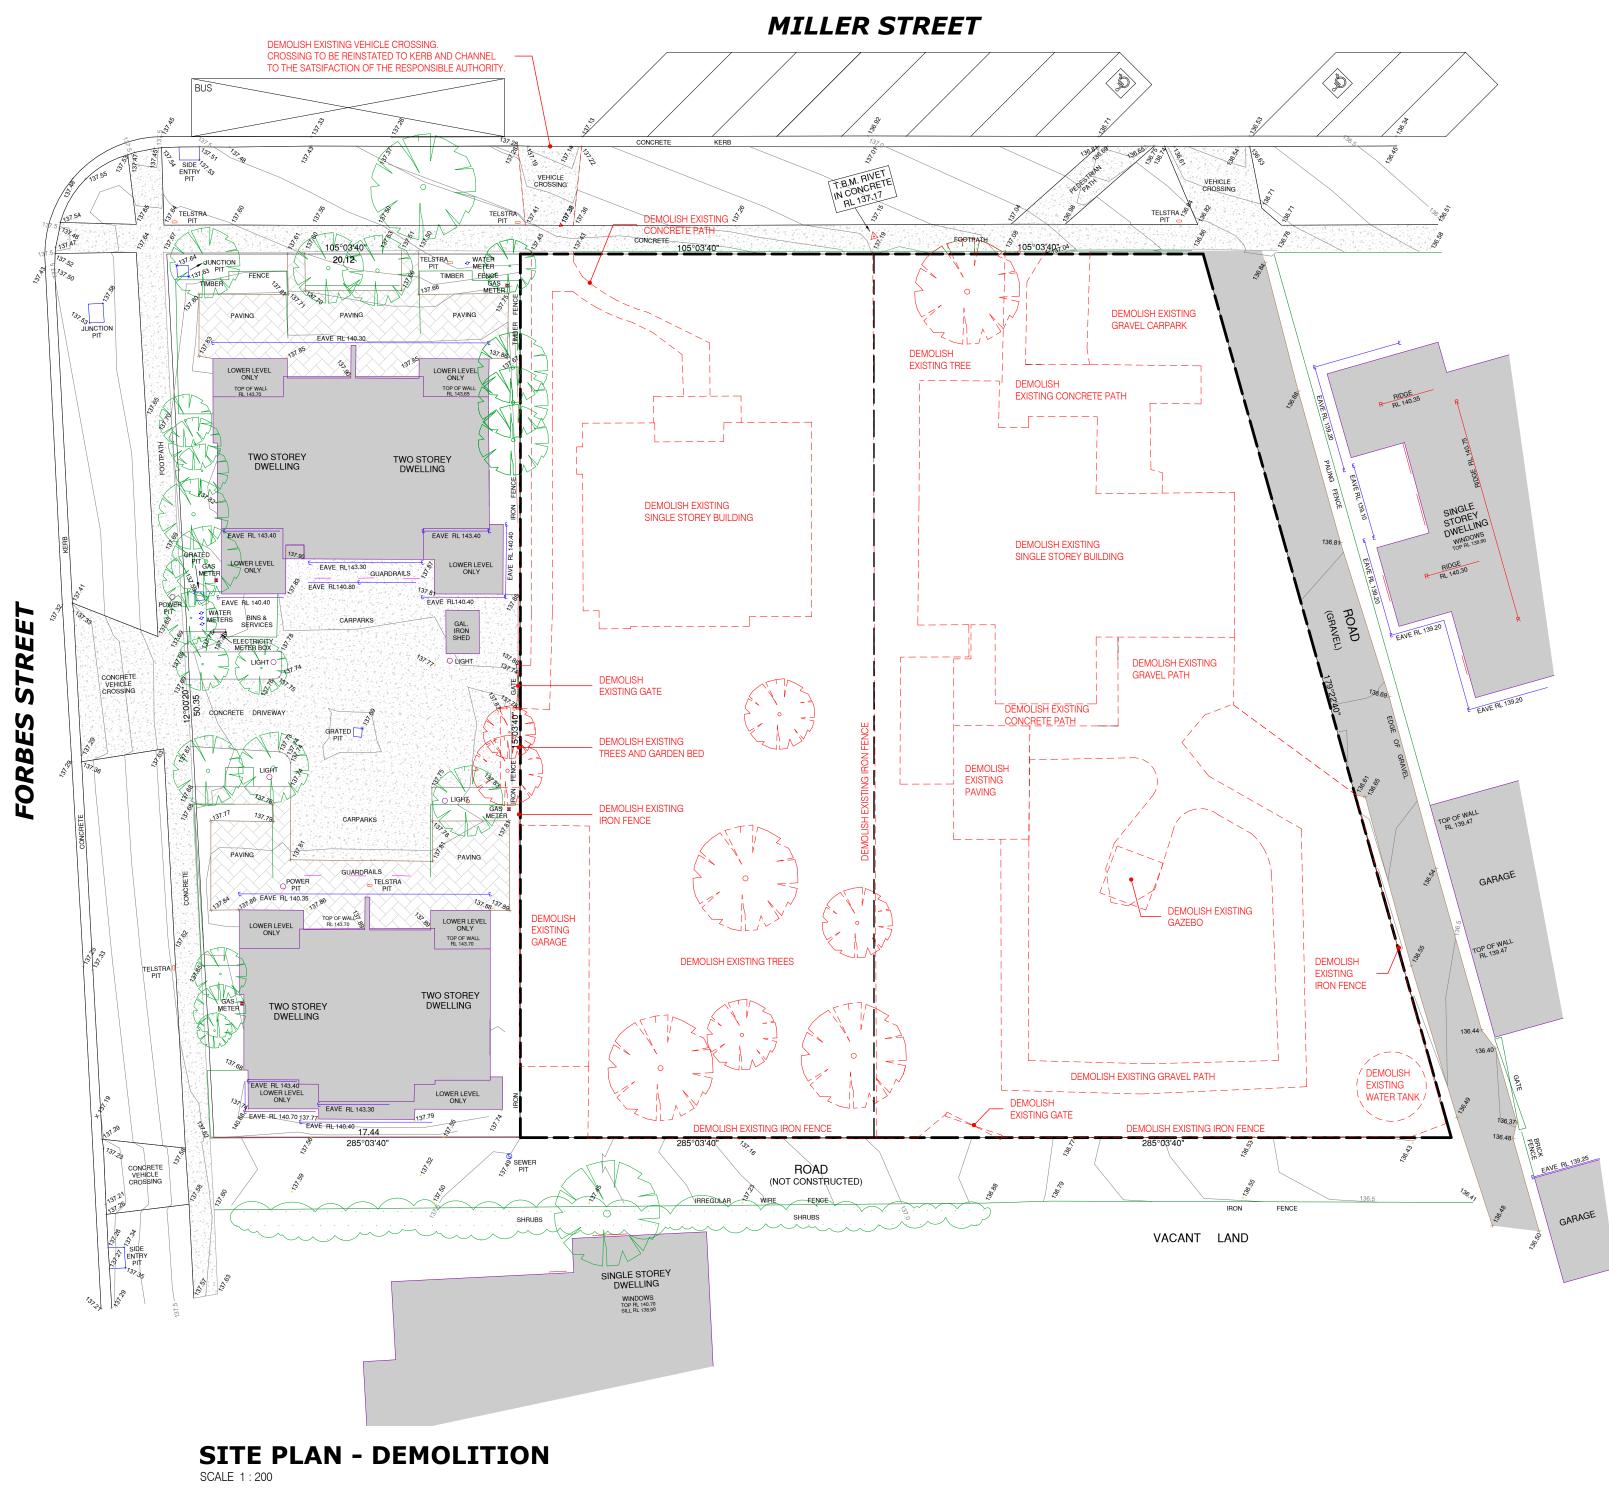

The proposal would involve demolishing two existing buildings and associated structures and constructing two double-storey buildings that would provide a total of 16 residential units. The two buildings would each contain four units at ground floor level and four units at first floor level. The units, which would be self-contained, would each have a kitchen, living area, a single bedroom, a bathroom and a courtyard or balcony. Connecting doors are proposed, which would allow units to be amalgamated if required. Units 1 and 4 have been designed to meet Disability Discrimination Act (DDA) requirements. Units would be accessed via walkways and stairs from a central car parking area, with additional direct access to Miller Street proposed for Units 1 to 4 on the ground level.

# 4. SUBJECT LAND & SURROUNDINGS

The application primarily relates to 2 and 4 Miller Street, Colac, which would be redeveloped to provide the proposed group accommodation. The application also affects 6 Miller Street, through which vehicular access would be provided from Forbes Street. That property is also under the ownership of Colac Area Health. There are no easements or restrictions registered on title that restrict the proposed development.

The site is located on the south side of Miller Street, opposite Colac Area Health and between Forbes Street and Corangamite Street. It has a total area of 2,308 square metres. The site has a northern frontage to Miller Street of 38.6 metres, a depth of approximately 52.4 metres to the eastern boundary and approximately 50.3 metres to the western boundary, and a rear boundary of approximately 52.8 metres to an unnamed laneway.

There is currently a single-storey weatherboard building on each of the two lots that form the application site. The building at 2 Miller Street is used as a medical centre, whilst the building at 4 Miller Street is a residential dwelling. Both sites have vehicular access from Miller Street and rear access via the rear laneway. No. 2 Miller Street also has access from the laneway that adjoins its eastern boundary.

As noted above, under the current proposal vehicular access for 2 and 4 Miller Street is proposed via the adjoining 6 Miller Street (which in the same ownership). No. 6 Miller Street contains 4 two-storey dwellings constructed of contemporary materials and with flat pitched roofs.

The surrounding area contains a mix of uses - including residential, commercial and public uses - due to its location on the periphery of Colac's town centre. There are single and double storey detached dwellings within the wider General Residential Zone, generally of a traditional weatherboard character with pitched roofs and low front fences. Buildings within Public Use zones opposite the subject site and further east (the Colac Hospital and community buildings) are generally larger and contribute to the varied character of the streetscape and surrounding area.