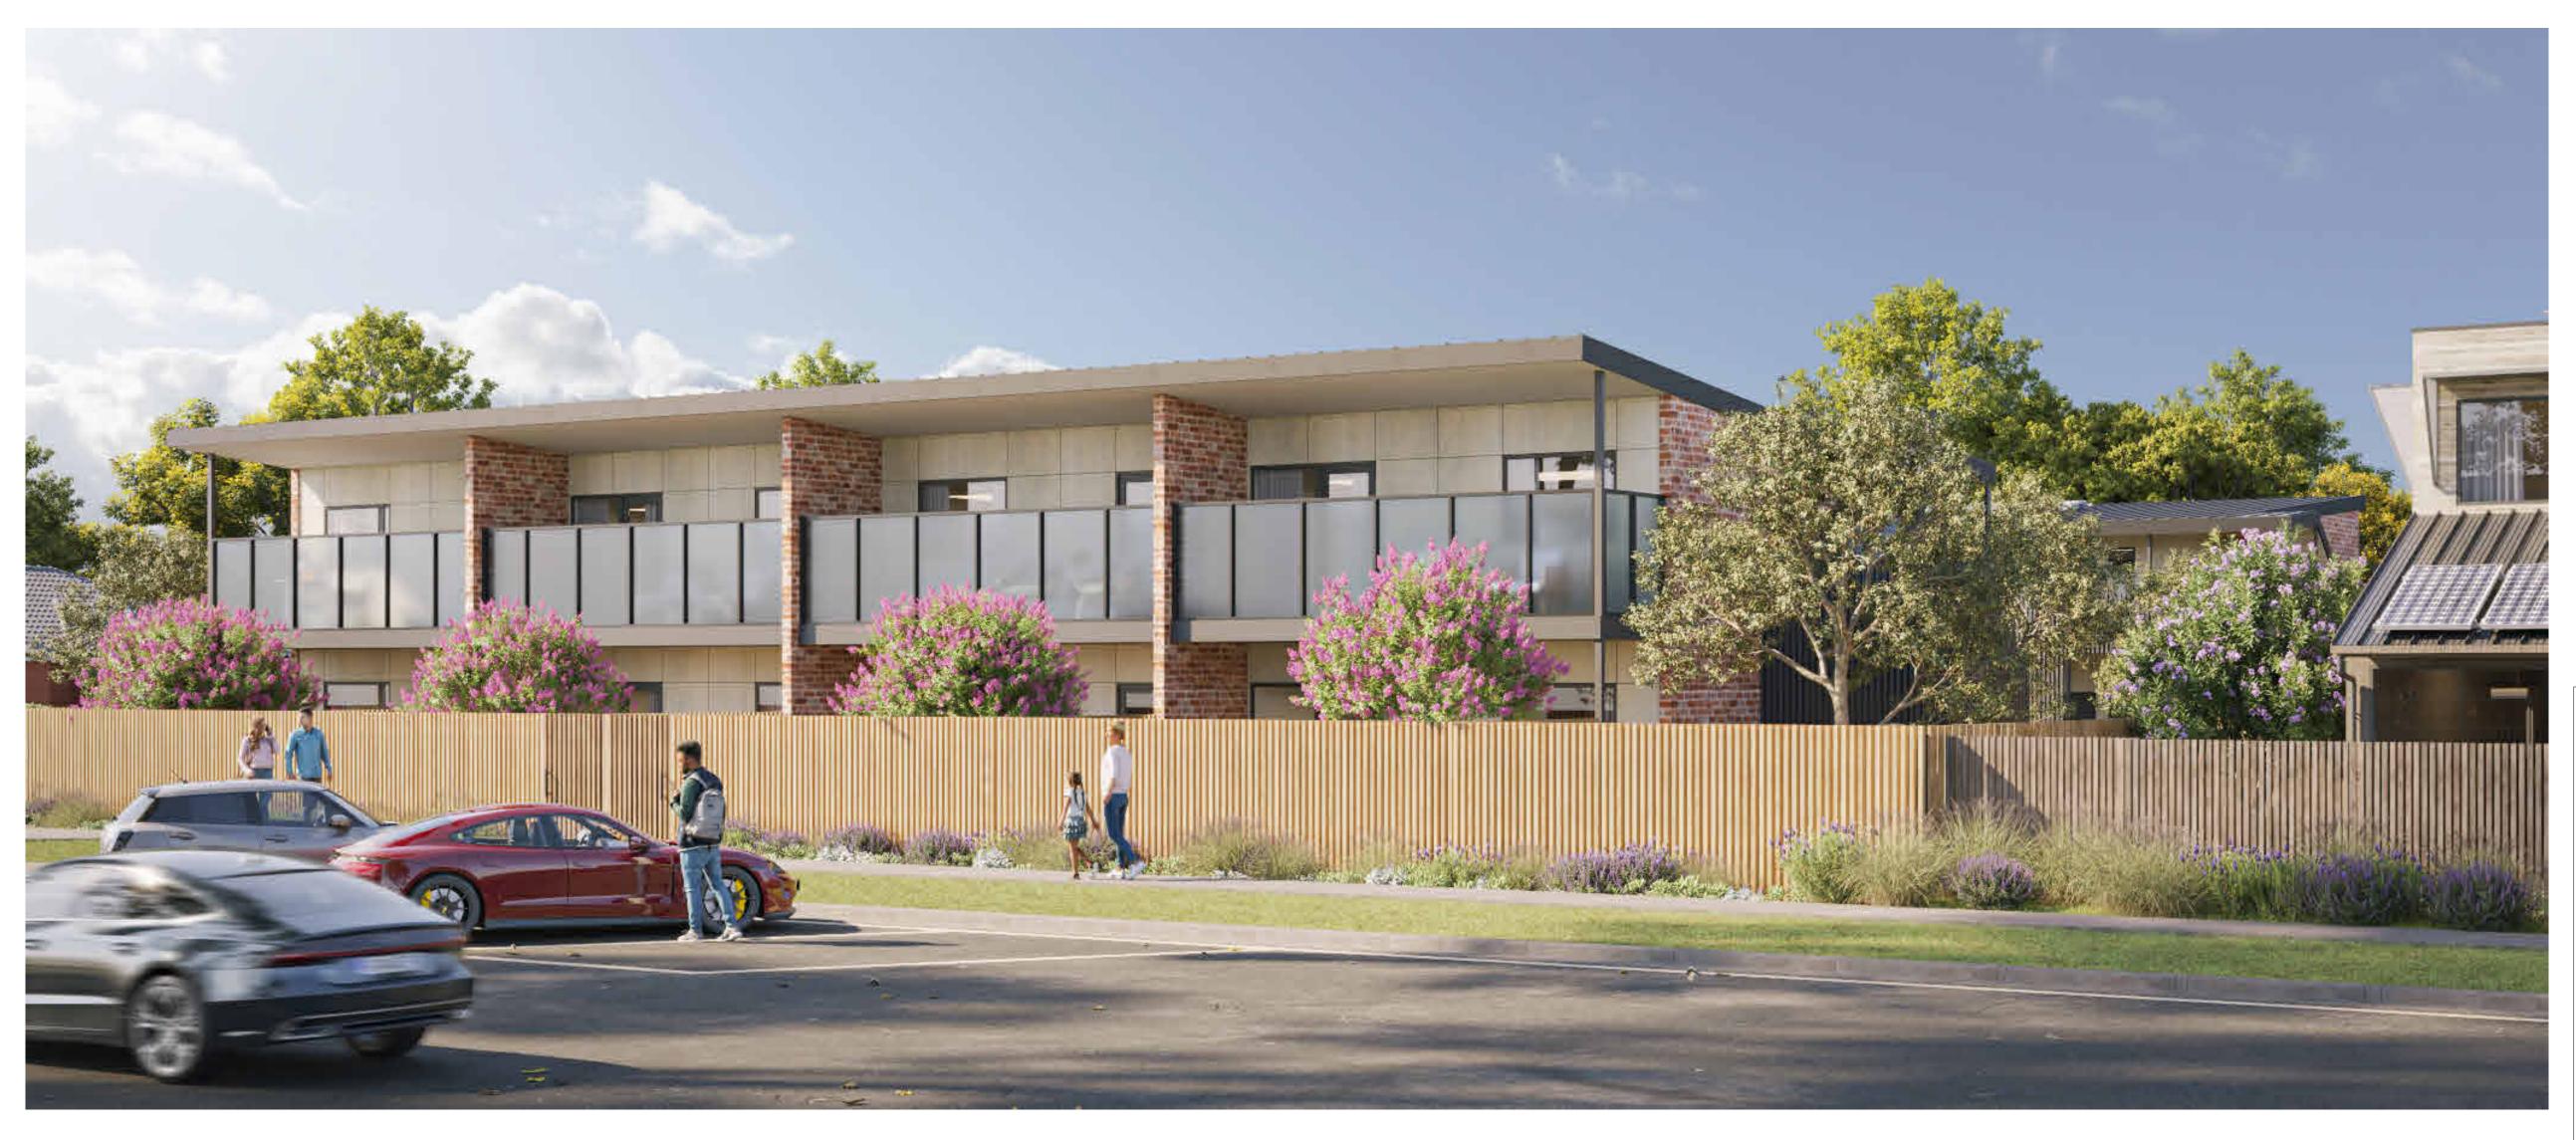

The front wall of the building at the ground floor level would be set back 7.5 metres from Miller Street, whilst at first floor level balconies would project 2 metres into the front setback resulting in a front setback of 5.5 metres. A 1.5 metre wide landscaping strip is proposed to soften the front fence and provide consistency with the frontage of 6 Miller Street to the immediate west. The rear wall of the southern building would be set back 6.03 metres from the rear boundary, with first floor balconies projecting 2 metres into this setback.

The buildings would have a contemporary design with skillion roofing. A mix of materials in muted tones would be used, including red brick, fibre cement and metal clad walls. The maximum building height would be 6.75 metres. The proposed site coverage would be 29.36% and the proposed permeability would be 39.6%.

The following observations are made with respect to specific Clause 55 provisions. It is considered that presentation to the Miller Street frontage could be improved with a greater mix of materials and lower balustrades to first floor balconies for better surveillance and integration with the streetscape. The safety and surveillance at the Miller Street frontage needs to be improved with a high front fence proposed adjacent the footpath, preventing view lines to and from the property. A lower, more permeable front fence, such as a 1.5-metre-high picket fence would be a better design response. In addition, it is considered that each ground level unit in Building 1 should have direct pedestrian access (a gate) providing a visible and easily