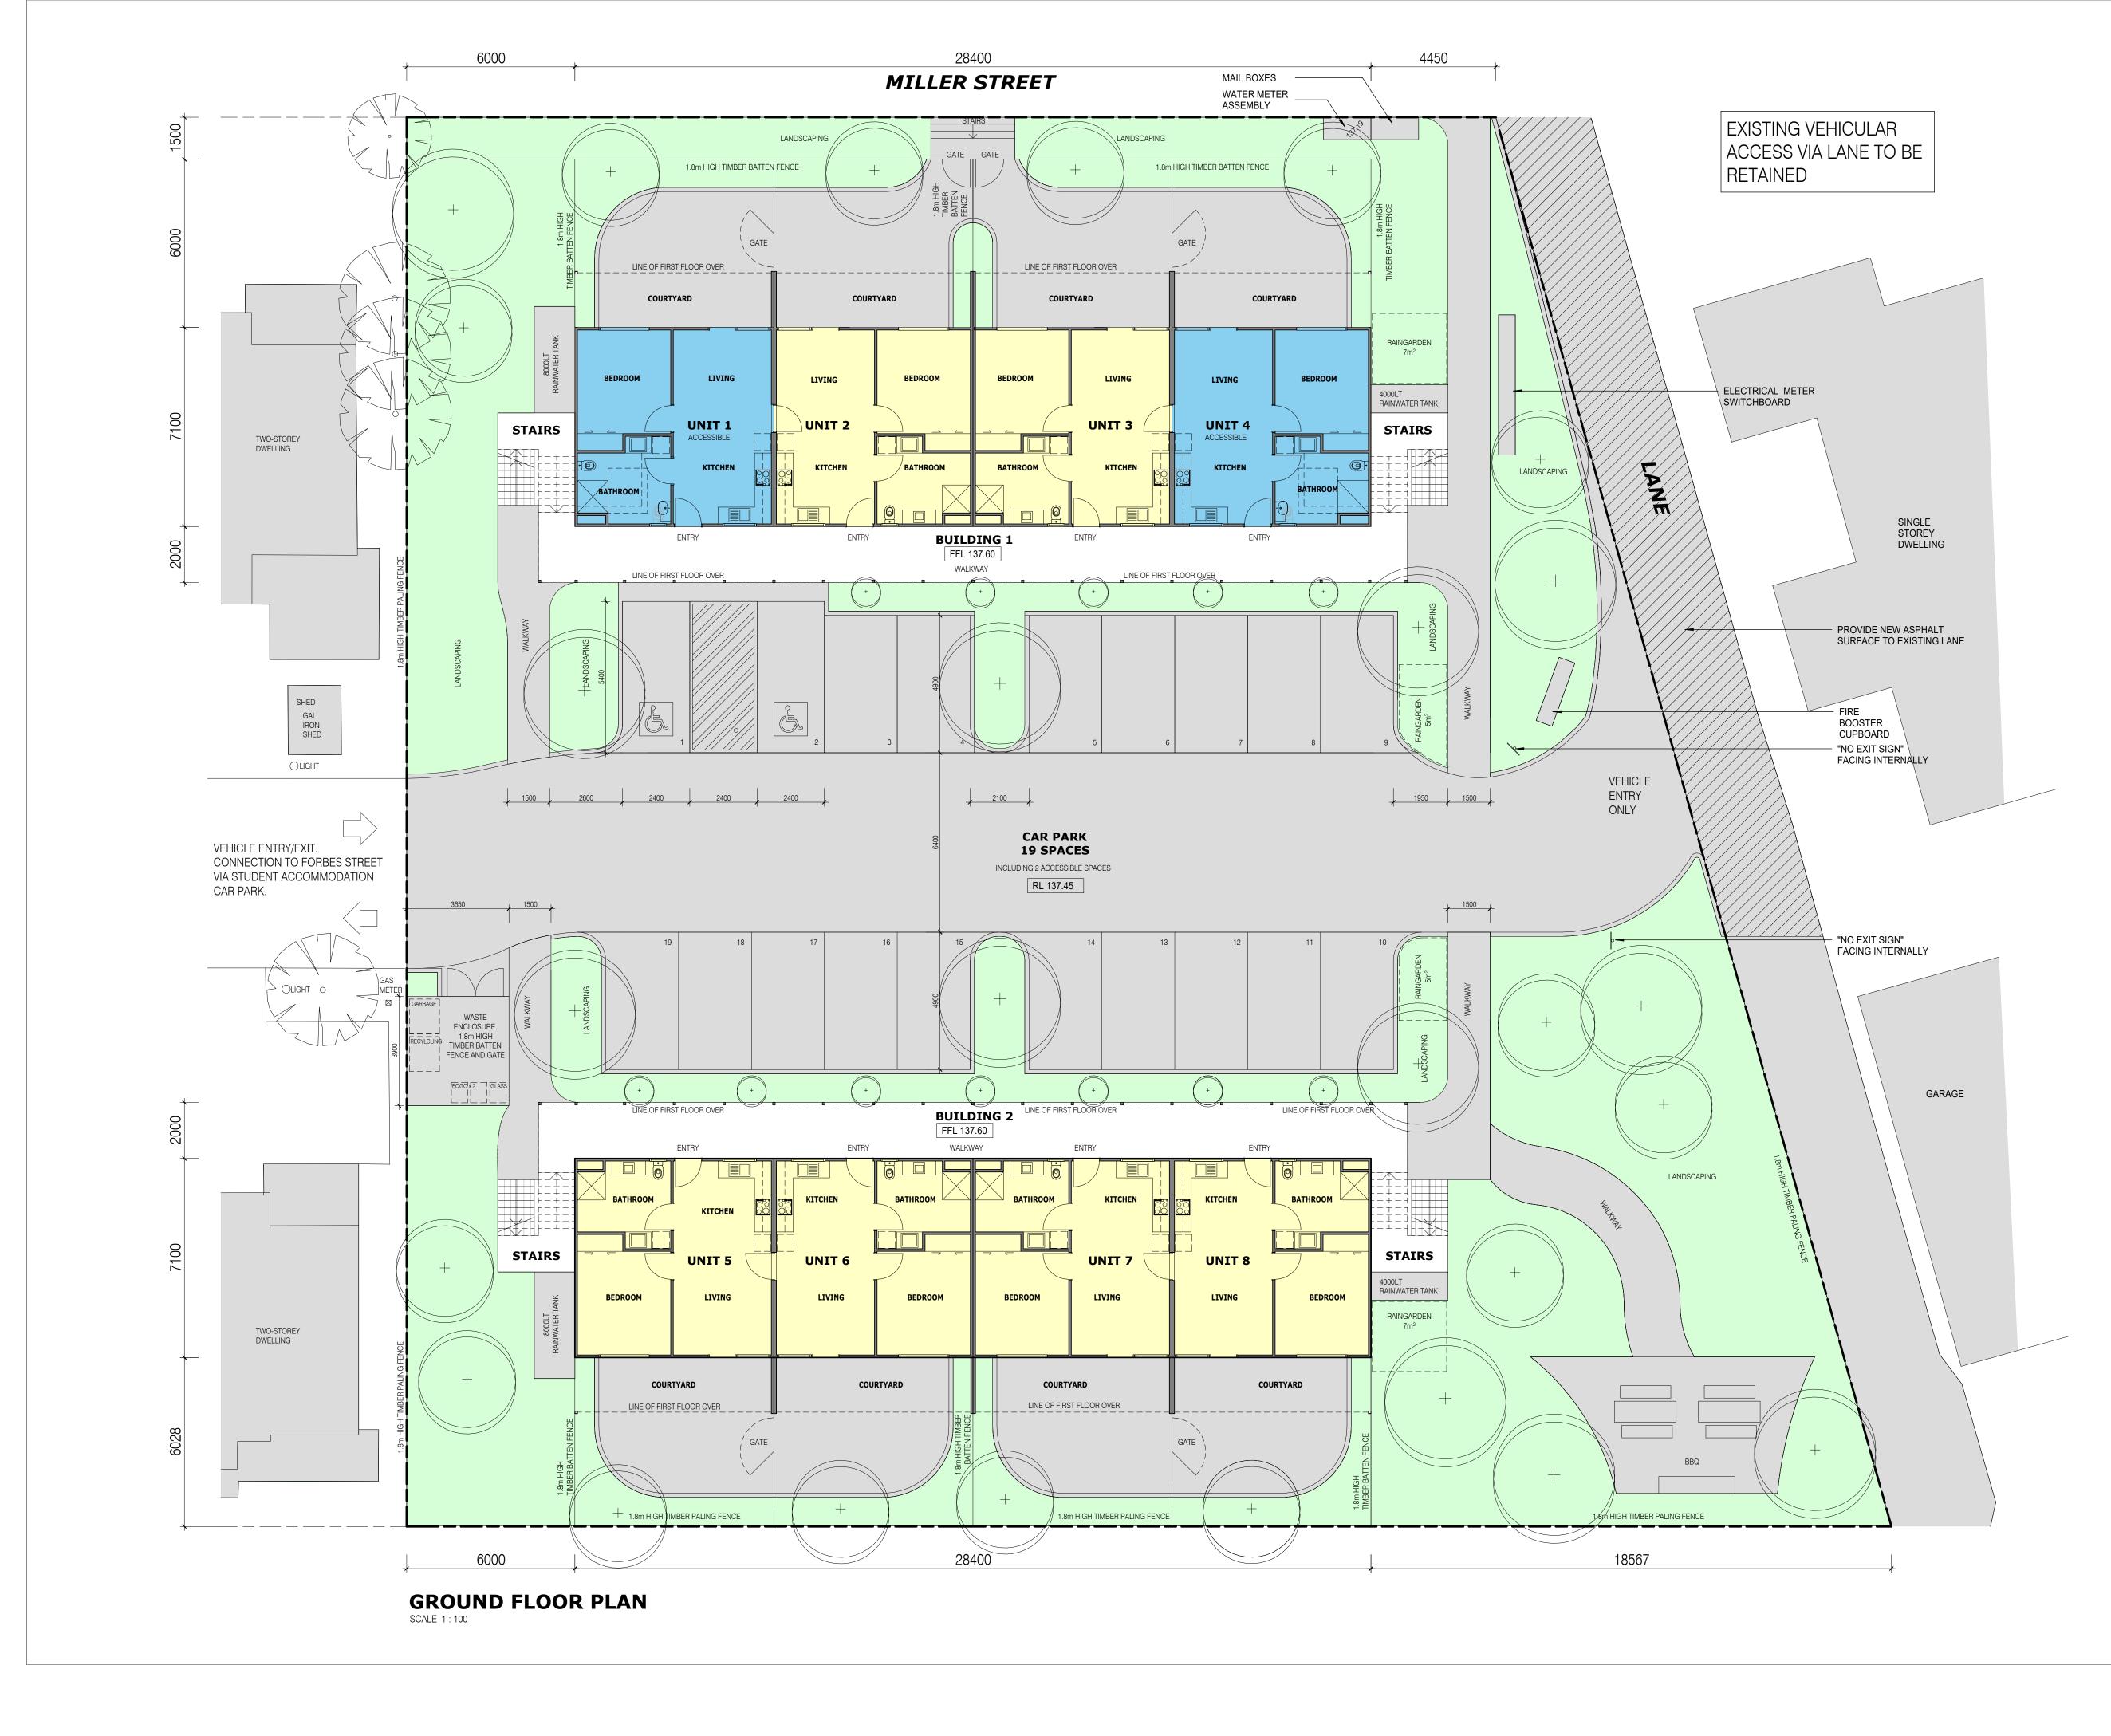

The proposal would involve demolishing two existing buildings and associated structures and constructing two double-storey buildings that would provide a total of 16 residential units. The two buildings would each contain four units at ground floor level and four units at first floor level. The units, which would be self-contained, would each have a kitchen, living area, a single bedroom, a bathroom and a courtyard or balcony. Connecting doors are proposed, which would allow units to be amalgamated if required. Units 1 and 4 have been designed to meet Disability Discrimination Act (DDA) requirements. Units would be accessed via walkways and stairs from a central car parking area, with additional direct access to Miller Street proposed for Units 1 to 4 on the ground level.

The front wall of the building at the ground floor level would be set back 7.5 metres from Miller Street, whilst at first floor level balconies would project 2 metres into the front setback resulting in a front setback of 5.5 metres. A 1.5 metre wide landscaping strip is proposed to soften the front fence and provide consistency with the frontage of 6 Miller Street to the immediate west. The rear wall of the southern building would be set back 6.03 metres from the rear boundary, with first floor balconies projecting 2 metres into this setback.

The centrally located car park would be landscaped and provide 19 car parking spaces, including 2 accessible spaces. There would be no net loss of on-street car parking spaces. A pathway is proposed from the street on the eastern part of the site. The remainder of the site would be landscaped and provide a communal open space area for residents in the south-eastern corner.

The following observations are made with respect to specific Clause 55 provisions. It is considered that presentation to the Miller Street frontage could be improved with a greater mix of materials and lower balustrades to first floor balconies for better surveillance and integration with the streetscape. The safety and surveillance at the Miller Street frontage needs to be improved with a high front fence proposed adjacent the footpath, preventing view lines to and from the property. A lower, more permeable front fence, such as a 1.5-metre-high picket fence would be a better design response. In addition, it is considered that each ground level unit in Building 1 should have direct pedestrian access (a gate) providing a visible and easily

identifiable entry from Miller Street, without traversing a neighbouring courtyard. It is also considered that the solid structures to walkways overlooking the central parking area should be more permeable for reduced visual bulk.

Screening is proposed to first floor balconies to prevent internal overlooking; however, as discussed above, reduced height balustrades could still satisfy Standard B23 which seeks to prevent overlooking of more than 50% of the secluded private open space (SPOS) of a lower-level dwelling (i.e. the SPOS area beneath each balcony would not be overlooked). Overlooking from first floor bedroom windows in the east and west elevations should also be addressed.