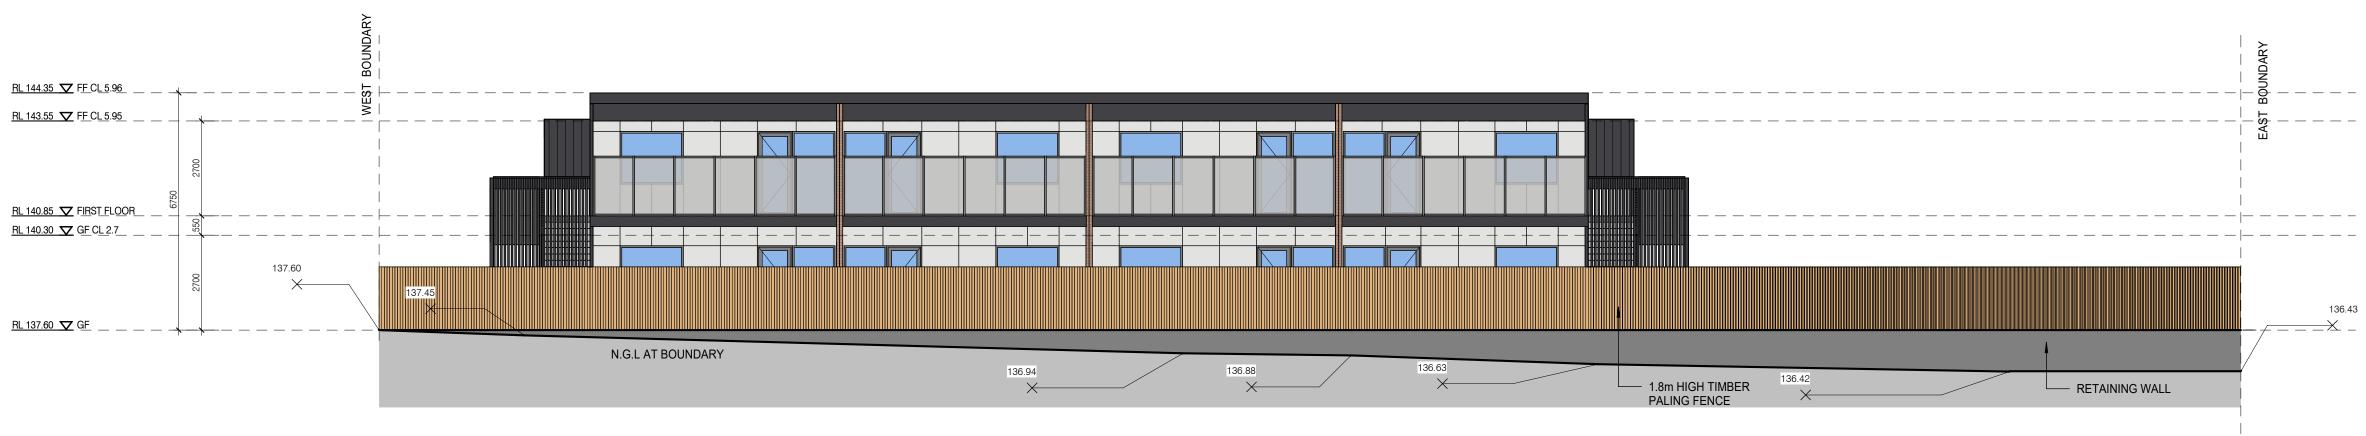

The front wall of the building at the ground floor level would be set back 7.5 metres from Miller Street, whilst at first floor level balconies would project 2 metres into the front setback resulting in a front setback of 5.5 metres. A 1.5 metre wide landscaping strip is proposed to soften the front fence and provide consistency with the frontage of 6 Miller Street to the immediate west. The rear wall of the southern building would be set back 6.03 metres from the rear boundary, with first floor balconies projecting 2 metres into this setback.

The buildings would have a contemporary design with skillion roofing. A mix of materials in muted tones would be used, including red brick, fibre cement and metal clad walls. The maximum building height would be 6.75 metres. The proposed site coverage would be 29.36% and the proposed permeability would be 39.6%.

AERIAL VIEW FROM NORTH WEST CORNER, MILLER STREET

Vehicle access is proposed through 6 Miller Street, which contains accommodation also owned by Colac Area Health, via a double width crossover to Forbes Street. A secondary 'entry only' vehicle access point is proposed via the unnamed laneway to the east of the site. The proposal also includes sealing that adjoining laneway, between Miller Street and the site's southern boundary, for the benefit of all users of the laneway in that vicinity. Waste collection access would be from the laneway, with exit via Forbes Street.